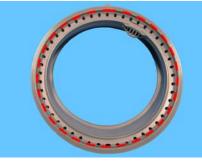

Insert tub seal (Ref 130) in the rear shell assembly (without stretching).

Insert the drum (Ref. 250) in the rear shell assembly

Insert the front shell (Ref. 150) and to insert 17 screws (Ref 531B) In their seats.