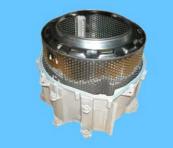

Insert tub seal (Ref 130) in the rear shell assembly (without stretching).

Insert the drum (Ref. 250) in the rear shell assembly

Insert the front shell (Ref. 150) and to insert 17 screws (Ref 531B) In their seats.