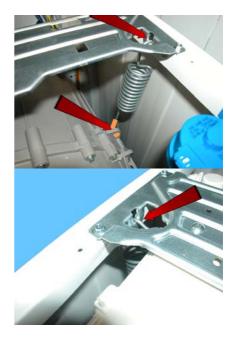

Minimum

Maximum

During assembly the tub screwed in the cabinet:

Lubricate both ends of each spring indicated by arrows. Use grease Code 5026 24 16-00/6.

During the assembly of the shock absorber (at the bottom and on the tub screwed) to pay attention to the shock absorber bushings and insert the pin socket on the side of the wide edge. Lubricate the pin with grease Code 5026 24 16-00/6.