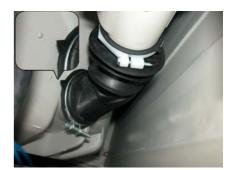

In positioning the loading detergent tube, pay attention to references and pay attention to properly fix the clamps.

Arrange the pressure switch hose as shown in the figure, and position it in the purpose-provided seat incorporated into the screwed tub