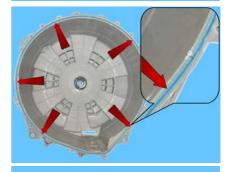

Tighten the screws to groups with the sequence. As shown in Figure.

With a tightening torque of 8 to 12 Nm

Use the liquid soap to lubricate the seat of front shell where the rubber bellow is inserted.

Use liquid soap to lubricate the part where the tub is inserted (indicated by the red circle).