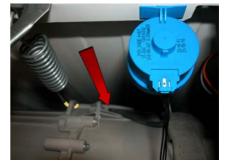

In positioning the loading detergent tube, pay attention to references and pay attention to properly fix the clamps.

Arrange the pressure switch hose as shown in the figure, and position it in the purpose-provided seat incorporated into the screwed tub