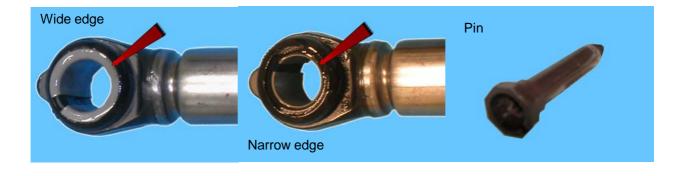

Minimum

Maximum

During assembly the tub screwed in the cabinet:

Lubricate both ends of each spring indicated by arrows. Use grease Code 5026 24 16-00/6.

During the assembly of the shock absorber (at the bottom and on the tub screwed) to pay attention to the shock absorber bushings and insert the pin socket on the side of the wide edge. Lubricate the pin with grease Code 5026 24 16-00/6.