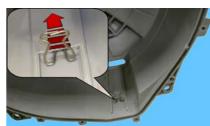

Accessibility on the tub screwed

Insert the spring support of the heating element (Ref 260B) in its housing, positioned in the rear shell (Ref. 150A).

Insert the heating element spacer (Rif.538) in the guides as indicated by the arrow printed in low relief on the component.