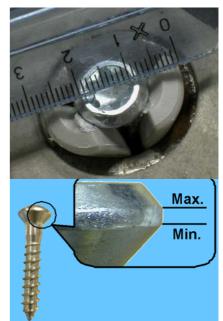

To get the same tighten force on the screws, the flaps of the support have to be open up them between 26 to 30 mm.

To get the same torque of closure may be based on the shape of the screw head. (as shown in the figure: Min. 26 mm. while Max 30 mm).