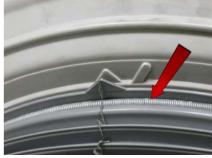

To get the same tighten force on the screws, the flaps of the support have to be open up them between 26 to 30 mm.

To get the same torque of closure may be based on the shape of the screw head. (as shown in the figure: Min. 26 mm. while Max 30 mm).