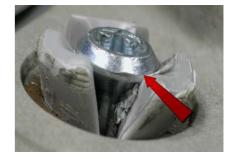

Tighten the screws to groups with the sequence. As shown in Figure.

With a tightening torque of 8 to 12 Nm

Use the liquid soap to lubricate the seat of front shell where the rubber bellow is inserted.

Use liquid soap to lubricate the part where the tub is inserted (indicated by the red circle).