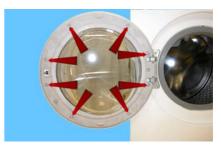

Minimum

Maximum

During assembly the tub screwed in the cabinet:

Lubricate both ends of each spring indicated by arrows. Use grease Code 5026 24 16-00/6.

During the assembly of the shock absorber (at the bottom and on the tub screwed) to pay attention to the shock absorber bushings and insert the pin socket on the side of the wide edge. Lubricate the pin with grease Code 5026 24 16-00/6.