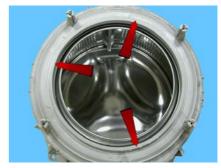

Minimum

Maximum

During assembly the tub screwed in the cabinet:

Lubricate both ends of each spring indicated by arrows. Use grease Code 5026 24 16-00/6.

During the assembly of the shock absorber (at the bottom and on the tub screwed) to pay attention to the shock absorber bushings and insert the pin socket on the side of the wide edge. Lubricate the pin with grease Code 5026 24 16-00/6.