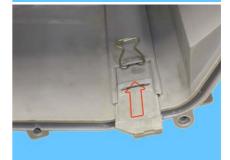

In positioning the loading detergent tube, pay attention to references and pay attention to properly fix the clamps.

Arrange the pressure switch hose as shown in the figure, and position it in the purpose-provided seat incorporated into the screwed tub