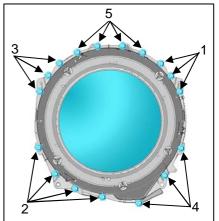

Tighten the screws to groups with the sequence. As shown in Figure.

With a tightening torque of 8 to 12 Nm

Use the liquid soap to lubricate the seat of front shell where the rubber bellow is inserted.

Use liquid soap to lubricate the part where the tub is inserted (indicated by the red circle).