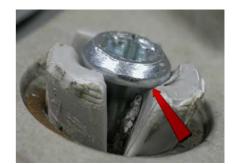

Tighten the screws to groups with the sequence. As shown in Figure.

With a tightening torque of 8 to 12 Nm

Use the liquid soap to lubricate the seat of front shell where the rubber bellow is inserted.

Use liquid soap to lubricate the part where the tub is inserted (indicated by the red circle).