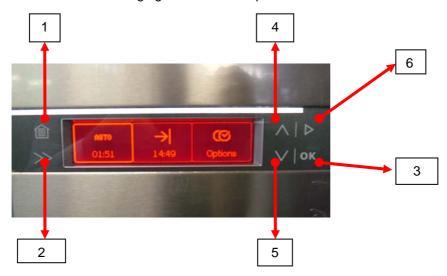

## 3 EDW2510 "Touch"

These appliances are equipped with touch control keypads. They always feature:

- 1. A "HOME" key
- 2. A "DISPLAY SCROLLING" key
- 3. An "OK" key
- 4. A "SCROLL UP" key
- 5. A "SCROLL DOWN" key
- 6. A "START" key