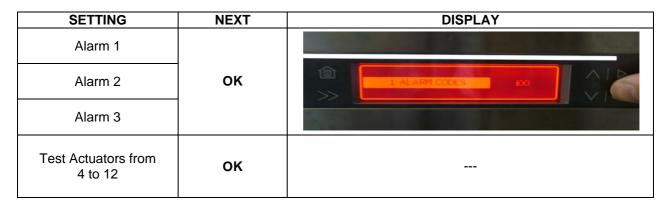

## 5.4.1 ACCESSING DIAGNOSTIC MODE

| INITIAL STATUS                                   | KEYS           | TIME | DISPLAY         |
|--------------------------------------------------|----------------|------|-----------------|
| OPTIONS/SETTINGS, with LANGUAGE setting selected | S3 <b>+</b> S5 | 3 s  | 1 ALARM CODES i |

## 5.4.2 BROWSING THROUGH DIAGNOSTIC MODE

The SERVICE menu opens and the error codes are displayed (DIAGNOSTICS), representing the first 3 alarms stored by the electronic control in the event of an appliance malfunction.

| SETTING                     | NEXT | DISPLAY         |  |  |
|-----------------------------|------|-----------------|--|--|
| Alarm 1                     |      | 1 ALARM CODES i |  |  |
| Alarm 2                     | ок   |                 |  |  |
| Alarm 3                     |      |                 |  |  |
| Test Actuators from 4 to 12 | ок   | 2 ACTUATORS 4   |  |  |

NOTE: Press the **OK** key to show the alarms and actuators in sequence: at the end of the list, press **OK** again to display the alarms again.