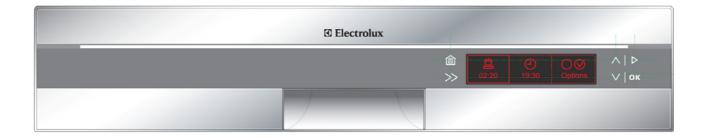

Please refer to the following figure for an example of an EDW2510 "Touch" user interface:

The main menu shown on the display is split into three different areas:

- 1. LEFT: used to select/display the washing programme. It also provides information regarding the duration of the washing programme.
- 2. CENTRAL: used to display the times and to set the delayed washing start. It provides information regarding the expected washing end time (CURRENT TIME+WASHING PROGRAMME TIME+DELAY)
- 3. RIGHT: used to access the settings menu and to display the washing options selected (e.g.: EXTRA RINSE, 3in1, etc.).

Please refer to the following figure for an example of an EDW2510 "Touch" main menu: