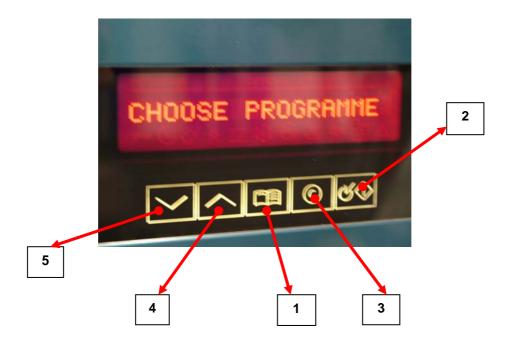

## 5 EDW 2500 "Avantgarde"

These appliances are equipped with touch control keypads. They always feature:

- 1. A "MENU/OPTIONS" key
- 2. An "OK/START" key
- 3. A "DELETE" key
- 4. A "SCROLL UP" key
- 5. A "SCROLL DOWN" key

#### 5.1 BROWSING THROUGH THE MENU SETTINGS

The **MENU/OPTIONS** key takes you to the OPTIONS menu. In this menu, the above-listed keys behave as follows:

- OK: enters the setting displayed.
- DELETE: goes back to the previous menu.
- MENU: quits the options menu and goes back to the washing programmes selection.

#### 5.2 BROWSING THROUGH THE USER SETTINGS

In the user menus, the following selection rules apply, teamed with the behaviour of the keys listed above. To modify an option, you need to:

- Press OK, after selecting it using the SCROLL UP and SCROLL DOWN keys. The value to be modified begins to flash;
- The SCROLL UP and SCROLL DOWN keys modify the value of the setting.

After selecting the desired value, press the following key:

- **MENU** to confirm the selected value and go back to the first menu option;
- OK to confirm the selected value and go back to the menu;
- **DELETE** to cancel the entry made and go back to the menu.