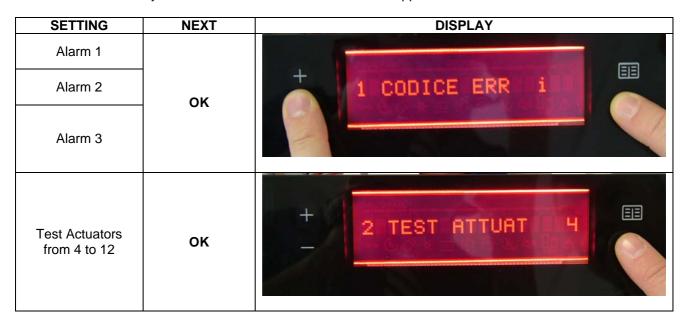

## 5.4.2 BROWSING THROUGH DIAGNOSTIC MODE

The SERVICE menu opens and the error codes are displayed (DIAGNOSTICS), representing the first 3 alarms stored by the electronic control in the event of an appliance malfunction.

| SETTING                     | NEXT | DISPLAY         |  |  |
|-----------------------------|------|-----------------|--|--|
| Alarm 1                     |      | 1 ALARM CODES i |  |  |
| Alarm 2                     | ок   |                 |  |  |
| Alarm 3                     |      |                 |  |  |
| Test Actuators from 4 to 12 | ок   | 2 ACTUATORS 4   |  |  |

NOTE: Press the **OK** key to show the alarms and actuators in sequence: at the end of the list, press **OK** again to display the alarms again.