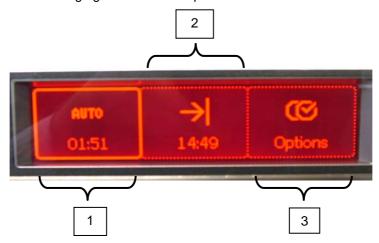

Please refer to the following figure for an example of an EDW2510 "Touch" user interface:

The main menu shown on the display is split into three different areas:

- 1. LEFT: used to select/display the washing programme. It also provides information regarding the duration of the washing programme.
- 2. CENTRAL: used to display the times and to set the delayed washing start. It provides information regarding the expected washing end time (CURRENT TIME+WASHING PROGRAMME TIME+DELAY)
- 3. RIGHT: used to access the settings menu and to display the washing options selected (e.g.: EXTRA RINSE, 3in1, etc.).

Please refer to the following figure for an example of an EDW2510 "Touch" main menu: