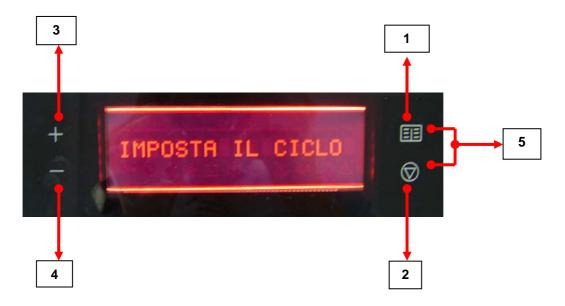

## 5.5 DEMO MODE ACCESS PROCEDURE

| INITIAL STATUS                       | KEYS  | TIME | DISPLAY          |
|--------------------------------------|-------|------|------------------|
|                                      |       |      | IMPOSTA IL CICLO |
| Washing Programmes<br>Selection Menu | S4+S5 | 10 s |                  |
|                                      |       |      | DEMO OFF         |

The selection envisages 3 different options:

- DEMO ON
- DEMO OFF
- DEMO CONTINUOUS

To select the desired setting, press the **MENU** key followed by **OK** to confirm.