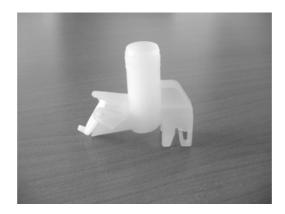

#### SOLUTION:

To solve problems in the field has been created a new spare part number 2615052-02/0 for the drain valve.

It could be used for the following PNCs: 925 033 XXX 925 034 XXX

### **SERVICE SOLUTION:**

Follow the below instructions to replace the old valve with the new one.

- 1. Remove current valve from end of the corrugated drain tube of freezer compartment
- 2. To fit the new valve, you have to shorten the corrugated drain tube of freezer compartment.
  - a) Take the new valve and position it on the compressor water tray
  - b) Mark the corrugated drain tube to cut the proper length (see dashed line in the picture)
  - c) Cut the corrugated drain tube of freezer compartment using the mark done on previous reference
  - d) Fit the valve in the corrugated drain tube
  - e) Fit again the valve on the compressor water tray