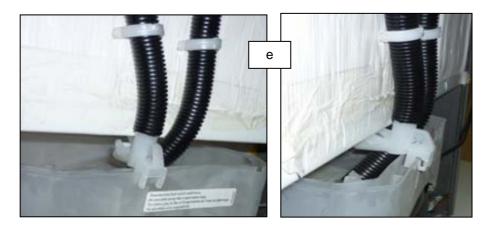

### **SERVICE SOLUTION:**

Follow the below instructions to replace the old valve with the new one.

- 1. Remove current valve from end of the corrugated drain tube of freezer compartment
- 2. To fit the new valve, you have to shorten the corrugated drain tube of freezer compartment.
  - a) Take the new valve and position it on the compressor water tray
  - b) Mark the corrugated drain tube to cut the proper length (see dashed line in the picture)
  - c) Cut the corrugated drain tube of freezer compartment using the mark done on previous reference
  - d) Fit the valve in the corrugated drain tube
  - e) Fit again the valve on the compressor water tray