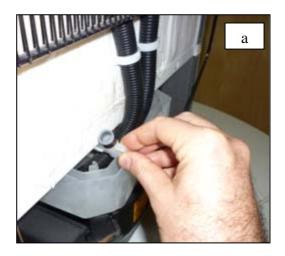

### **SERVICE SOLUTION:**

Follow the below instructions to replace the old valve with the new one.

- 1. Remove current valve from end of the corrugated drain tube of freezer compartment
- 2. To fit the new valve, you have to shorten the corrugated drain tube of freezer compartment.
  - a) Take the new valve and position it on the compressor water tray
  - b) Mark the corrugated drain tube to cut the proper length (see dashed line in the picture)
  - c) Cut the corrugated drain tube of freezer compartment using the mark done on previous reference
  - d) Fit the valve in the corrugated drain tube
  - e) Fit again the valve on the compressor water tray