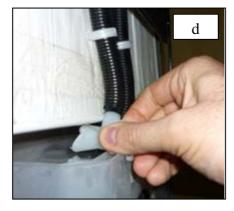

### **SERVICE SOLUTION:**

Follow the below instructions to replace the old valve with the new one.

- 1. Remove current valve from end of the corrugated drain tube of freezer compartment
- 2. To fit the new valve, you have to shorten the corrugated drain tube of freezer compartment.
  - a) Take the new valve and position it on the compressor water tray
  - b) Mark the corrugated drain tube to cut the proper length (see dashed line in the picture)
  - c) Cut the corrugated drain tube of freezer compartment using the mark done on previous reference
  - d) Fit the valve in the corrugated drain tube
  - e) Fit again the valve on the compressor water tray