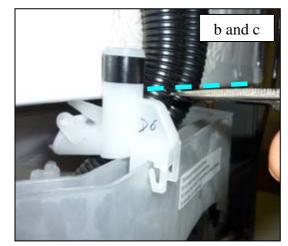

### **SERVICE SOLUTION:**

Follow the below instructions to replace the old valve with the new one.

- 1. Remove current valve from end of the corrugated drain tube of freezer compartment
- 2. To fit the new valve, you have to shorten the corrugated drain tube of freezer compartment.
  - a) Take the new valve and position it on the compressor water tray
  - b) Mark the corrugated drain tube to cut the proper length (see dashed line in the picture)
  - c) Cut the corrugated drain tube of freezer compartment using the mark done on previous reference
  - d) Fit the valve in the corrugated drain tube
  - e) Fit again the valve on the compressor water tray