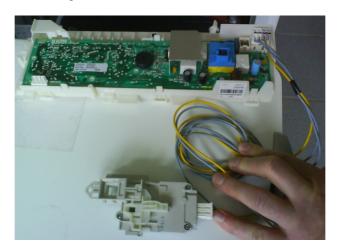

#### **DESCRIPTION OF PROBLEM:**

Creation of sub-harness "door lock" to "main board" to avoid replacement of the whole harness and to give an appropriate solution for service engineer

#### **SOLUTION:**

Change the sub-harness with the electrical part instead of the whole harness
Table below Indicates which door lock harnesses to be used with specific door lock device.

| Door Lock<br>Model | Harness part number | Display                  |  |  |
|--------------------|---------------------|--------------------------|--|--|
| IDOLO              | 146 92 65 01 9      | With and without display |  |  |
| PTC                | 146 92 94 01 9      | With display             |  |  |
|                    | 146 92 64 01 2      | Without display          |  |  |