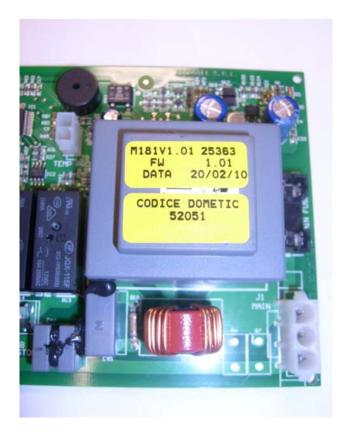

The reason of this failure could be caused by the electronics, which has to be exchanged in this case.

"DATA 20/02/10" is the production date. Electronics produced between 09/12/09 and 20/02/10 could be involved.