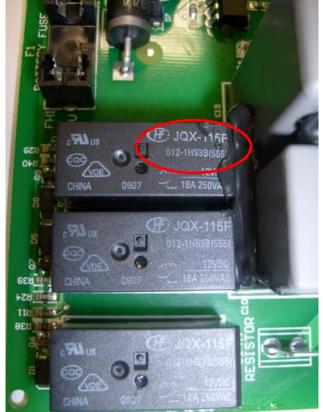

The lettering on the relay "JQX-115F-012-1HS3**B**" shows the wrong relay.

The correct relays show one of the following lettering:
HF115F 012-1HS3
JQX-115F 012-1HS3 (xxx)- without letter "B"
HF-115F 012-1HS3B