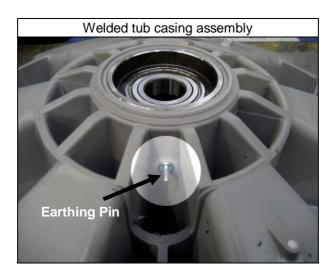

# REMOVING THE EARTHING PIN FROM THE WELDED TUB CASING ASSEMBLY

From Serial Number 923 xxxxx, the earthing pin has been removed from all welded tub assemblies. Consequently:

• the relevant wiring is removed and the plastic pulley is used.

# **SPARE PARTS CODES:**

The welded tub casing assembly, complete with rear casing fitted with earthing pin, is supplied as a spare part and can be used on all appliances, as shown in the diagram provided in the table in the paragraph entitled "service information".