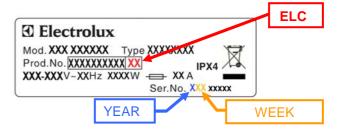

#### **MODELS CONCERNED:**

In production the models concerned will have a new ELC (see description of the serial number),

- Please check that the ELC corresponds to the spare parts list!
- Fitting the aluminium pulley is strictly prohibited in new appliances produced starting from Serial Number 923 xxxxx included, batches with ELC 00.

# **SERIAL NUMBER**

**ELC** – last two figures after the PNC **YEAR** last figure of the year of production **WEEK** of production

In appliances with an earth wire, this must be connected to the earthing pin.