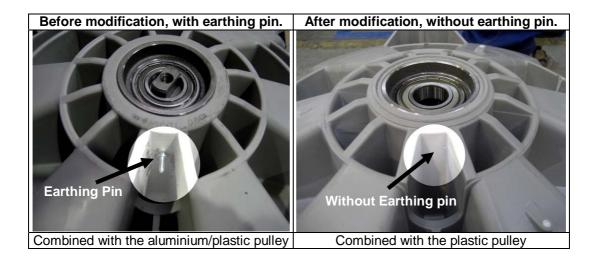

# REMOVING THE EARTHING PIN FROM THE WELDED TUB CASING ASSEMBLY

From Serial Number 923 xxxxx, the earthing pin has been removed from all welded tub assemblies. Consequently:

• the relevant wiring is removed and the plastic pulley is used.

PULLEY

If the appliance is fitted with a welded tub assembly that has a rear casing without earthing pin.

ONLY <u>PLASTIC PULLEYS</u> CAN BE USED AND USE OF ALUMINIUM PULLEYS IS STRICTLY PROHIBITED.

599 72 74 48 2/2