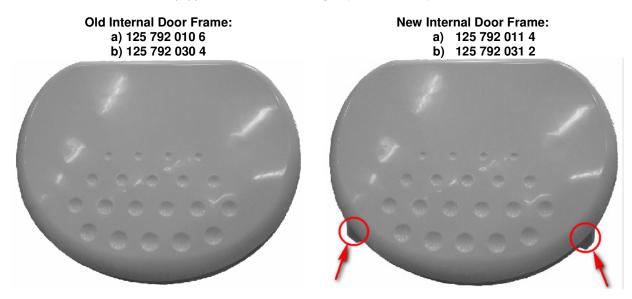

## MODELS AFFECTED:

All models of vented dryers with internal door frame number:

- 125 79 20 10 6
- 125 79 20 30 4

## SOLUTION:

To eliminate possibility of going buttons to critical area it is necessary to change Internal Door Frame. New Internal Door Frame is equipped with additional flanges (marked in red).

Modification was introduced into series production on 1st of February 2010.