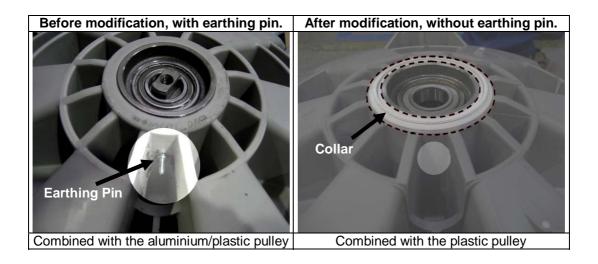

# **REMOVING THE EARTHING PIN FROM THE REAR CASING ASSEMBLY**

From Serial Number 950 xxxxx in all the rear casing assemblies, a collar has been created in the area around the hub and the earthing pin has been eliminated. As a result of this:

• the relevant wiring is removed and the plastic pulley is used.

**PULLEY** If the appliance is fitted with the rear casing assembly without earthing pin.

### ONLY PLASTIC PULLEYS CAN BE USED

AND USE OF ALUMINIUM PULLEYS IS STRICTLY PROHIBITED.