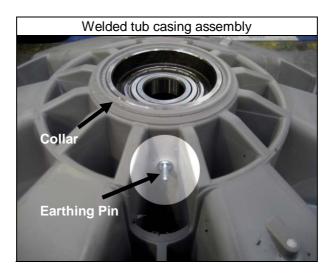

# **REMOVING THE EARTHING PIN FROM THE REAR CASING ASSEMBLY**

From Serial Number 950 xxxxx in all the rear casing assemblies, a collar has been created in the area around the hub and the earthing pin has been eliminated. As a result of this:

### **SPARE PARTS CODES:**

The rear casing assembly, complete with collar and earthing pin, is supplied as a spare part and can be used on all appliances, as shown in the diagram provided on the table in the paragraph "service information".