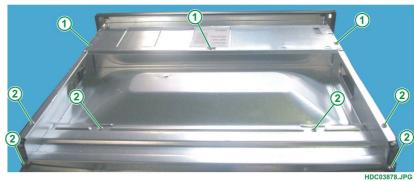

## FORMER SYSTEM FIXING SCREWS

## Fig. 3

- 1 FIXING SCREWS FRONT PANEL
- 2 FIXING SCREWS REAR PANEL