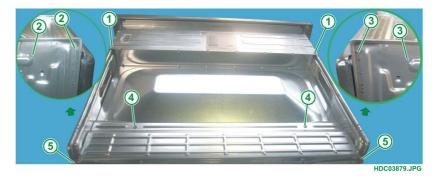

## **NEW SYSTEM FIXING SCREWS**

Fig. 4

- 1 TOP SCREWS FRONT
- 2 LEFT LATERAL SCREWS
- 3 RIGHT LATERAL SCREWS
- 4 TOP SCREWS REAR
- 5 REAR SCREWS

| EN | Publication No. | 599 72 57-06 | Rev. 00 | 01/2010 | FV |  |
|----|-----------------|--------------|---------|---------|----|--|
|----|-----------------|--------------|---------|---------|----|--|