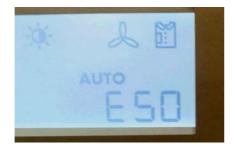

#### **DESCRIPTION:**

In some cases users have noted alarms E50 and E60 on opening the door after selecting the drying program, or during the normal drying cycle.

When entering the diagnostics function it can be noticed that these alarms are specifically E51 (Motor power supply Triac shortcircuit) and E62 (Faulty heating unit power supply relay) and that the lamp inside the drum stays turned off, if there is a lamp.

#### MODELS INVOLVED:

This problem relates to all the heat pump tumble dryers that use ENV06 electronic boards, regardless of whether or not they have LCD.

To make it easy to understand, the figure shows the error on a machine with a small LCD.