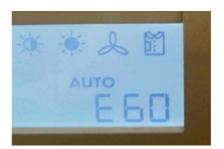

#### **DESCRIPTION:**

In some cases users have noted alarms E50 and E60 on opening the door after selecting the drying program, or during the normal drying cycle.

When entering the diagnostics function it can be noticed that these alarms are specifically E51 (Motor power supply Triac shortcircuit) and E62 (Faulty heating unit power supply relay) and that the lamp inside the drum stays turned off, if there is a lamp.

#### MODELS INVOLVED:

This problem relates to all the heat pump tumble dryers that use ENV06 electronic boards, regardless of whether or not they have LCD.

To make it easy to understand, the figure shows the error on a machine with a small LCD.