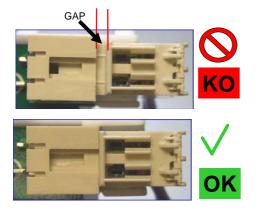

#### INTECHANGEABILITY:

The new main boards are interchangeable with the old ones **but** the Stocko IDC power connector was polarized.

### SOLUTION:

To cut one polarization hook on the body, also on appliances where is present on the cable the Stocko IDC power connector. The Stocko IDC connector has been used in production from may 2005 to April 2008.

Insert the connector into the Main board socket

#### WARNING

The connector must be fully inserted in the Main Board socket to avoid any risk of overheating/fire. This is valid for any kind of connector.

To avoid any further kind of risk, apply the adhesive tape protection Spare part code **117 17 00-00/6** 