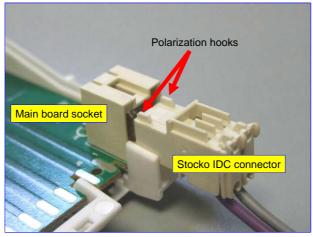

## Stocko IDC power connector

#### INTECHANGEABILITY:

The new main boards are interchangeable with the old ones **but** the Stocko IDC power connector was polarized.

Insert the connector into the Main board socket