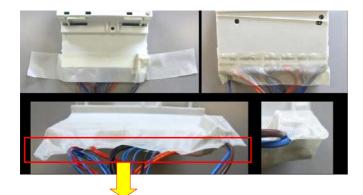

#### WARNING

The connector must be fully inserted in the Main Board socket to avoid any risk of overheating/fire. This is valid for any kind of connector.

To avoid any further kind of risk, apply the adhesive tape protection Spare part code **117 17 00-00/6** 

# THE FRONT AND THE REAR LAYERS OF THE ADHESIVE FOIL, MUST BE GLUED TOGETHER