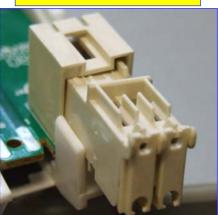

### SOLUTION:

To cut one polarization hook on the body, also on appliances where is present on the cable the Stocko IDC power connector. The Stocko IDC connector has been used in production from may 2005 to April 2008.

Insert the connector into the Main board socket