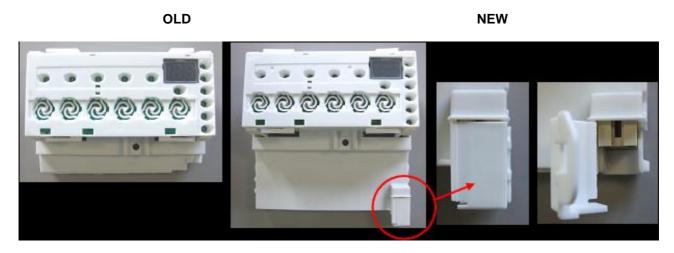

#### **DESCRIPTION:**

From October 2008 (Serial Number 841xxxx) new electronic board assemblies have been introduced. The plastic body box has been extended; a new cover has been put on the power connector, thus improving the connection safety.

#### INTECHANGEABILITY:

The new main boards are interchangeable with the old ones **but** the Stocko IDC power connector was polarized.