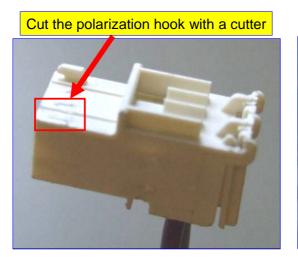

### SOLUTION:

To cut one polarization hook on the body, also on appliances where is present on the cable the Stocko IDC power connector. The Stocko IDC connector has been used in production from may 2005 to April 2008.