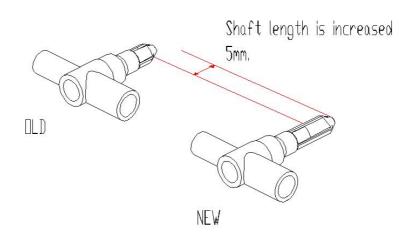

### **DESCRIPTION:**

The length of the shaft is increased to provide a better assembly, alignment and to improve the strength.