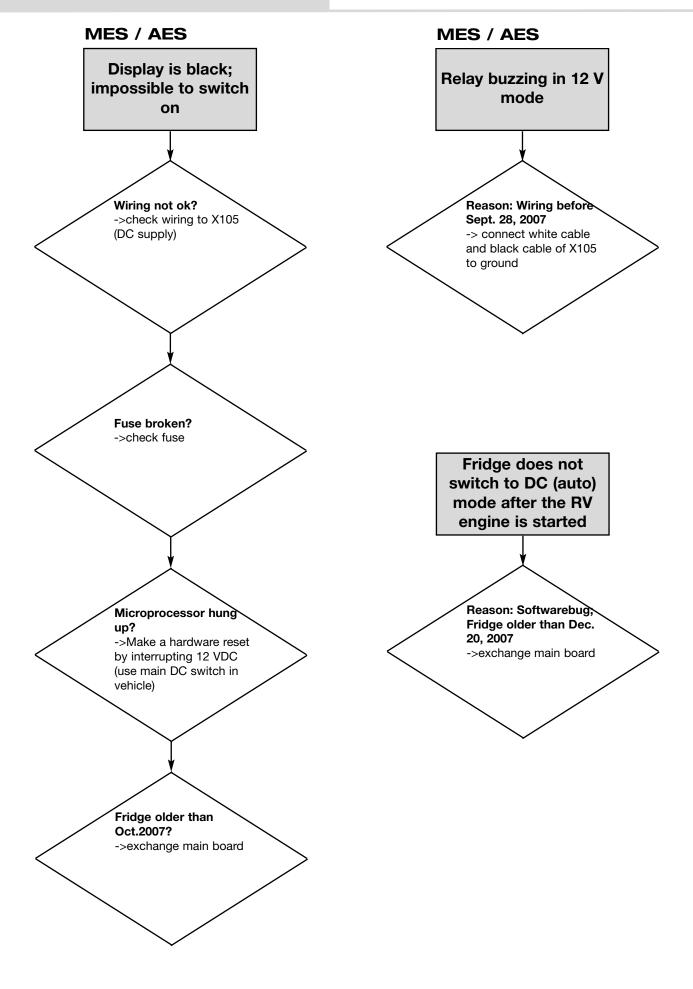

## MES / AES Interior light does not work Interior light not programmed? -> programm via servicemode Wiring not ok? -> check wiring (connector X111 or 114=door switch input; X109= light output); note polarity for LED light! MES / AES board **LED** light module defective? defective? -> exchange light module -> exchange main board