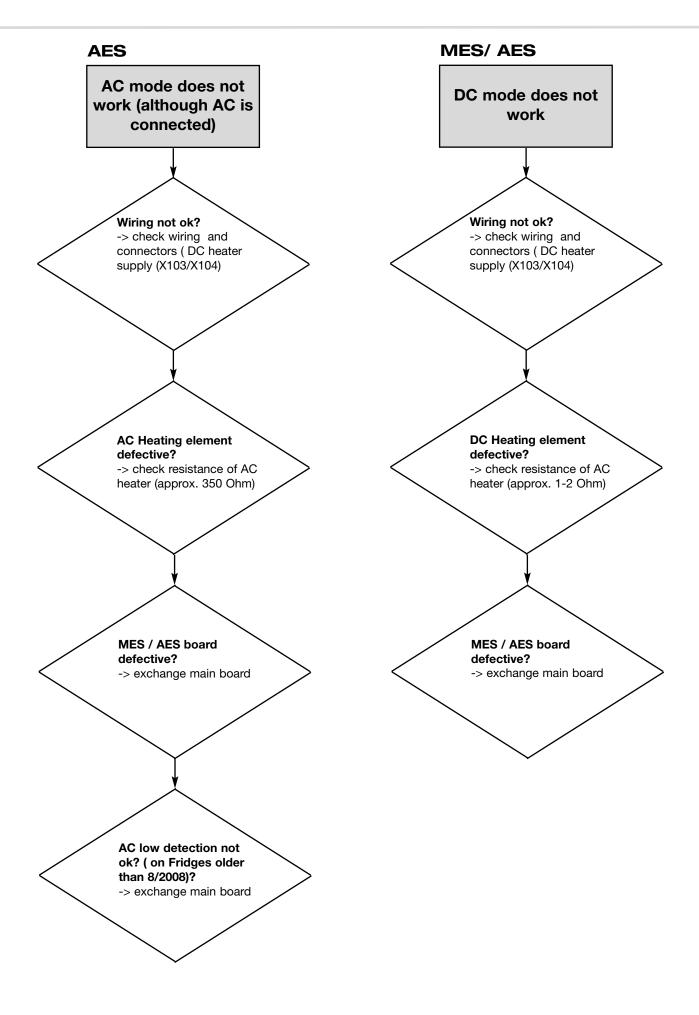

## INSTRUCTION (Service)



Dometic GmbH In der Steinwiese 16 D-57074 Siegen www.dometic.com

Publication no 599 7190 - 28 EN Version

Date 2009-04-06

Model RM 8xxx

Subject **Troubleshooting Flowcharts** 

created by JP/ MBA



## **Troubleshooting 8 series**

## MES / AES Interior light does not work Interior light not programmed? -> programm via servicemode Wiring not ok? -> check wiring (connector X111 or 114=door switch input; X109= light output); note polarity for LED light! MES / AES board **LED** light module defective? defective? -> exchange light module -> exchange main board

## Instruction