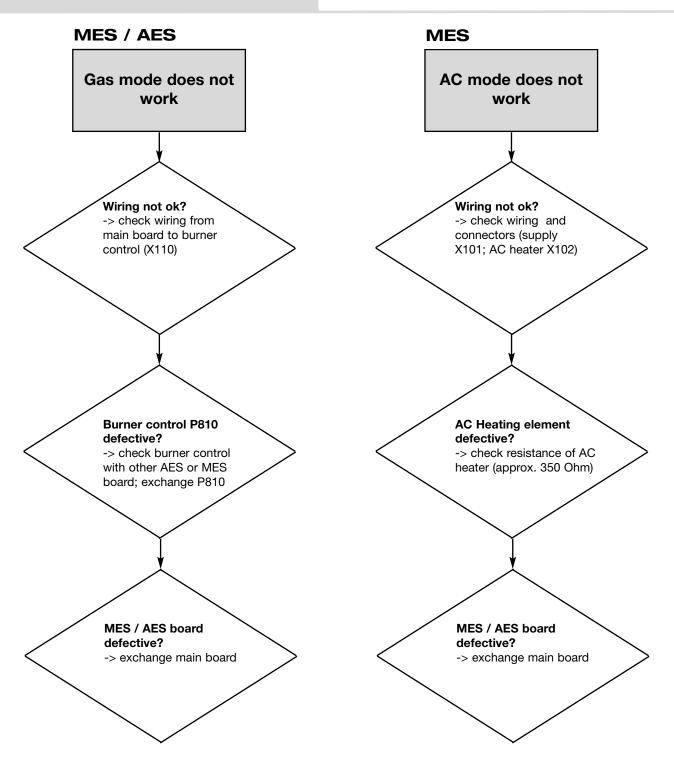

## INSTRUCTION (Service)



Dometic GmbH In der Steinwiese 16 D-57074 Siegen www.dometic.com

Publication no 599 7190 - 28 EN Version

Date 2009-04-06

Model RM 8xxx

Subject **Troubleshooting Flowcharts** 

created by JP/ MBA



## **Troubleshooting 8 series**

## MES / AES Interior light does not work Interior light not programmed? -> programm via servicemode Wiring not ok? -> check wiring (connector X111 or 114=door switch input; X109= light output); note polarity for LED light! MES / AES board **LED** light module defective? defective? -> exchange light module -> exchange main board

## Instruction