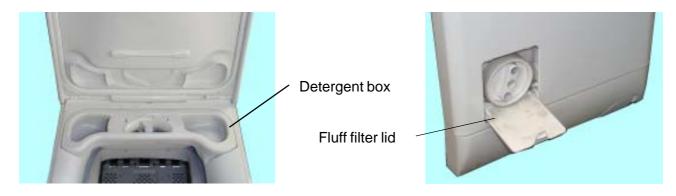

## 1. Noises with drain pump (ASKOLL)

Concerned are all appliances of the series CLAUDIA.

Distinguishing mark: Water inlet compartment in the upper part and fluff filter flap in the front panel.

- Cause: a) Vibration noise with the pump housing
  - b) Operation noise within the bearing area.
- Measure:
- a) Secure the pump casing with silicone, or clamp a foam part below the pump housing.
- b) Replace the drain pump. Ref. 146057320/5 drain pump PLASET Ref. 407143602/8 drain pump PLASET with silicone