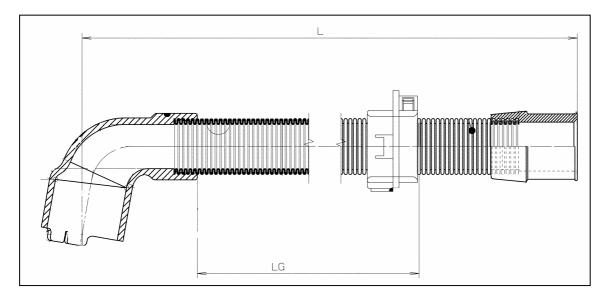

### **SPARE PARTS:**

The following table presents the part nos. and the available lengths of the hoses depending on the "LG" distance (between the flange and the start of the corrugated hose) as indicated in figure:

| Part no.   | L= (mm) | LG= (mm) |
|------------|---------|----------|
| 1526492010 | 1930    | 360      |
| 1526492119 | 2430    | 360      |
| 1526492200 | 1930    | 315      |
| 1526492309 | 2430    | 315      |
| 1526492408 | 2230    | 360      |
| 1526492507 | 2230    | 315      |

## Notes for interchangeability:

It is possible to replace the hoses previously used in the appliances with hoses of different lengths on condition that the LG distance of the flange is the same.

| EN | Publication no. | 599 70 22-23 | Spares Operations Italy/TD-PR | 2007-09 |
|----|-----------------|--------------|-------------------------------|---------|
|----|-----------------|--------------|-------------------------------|---------|