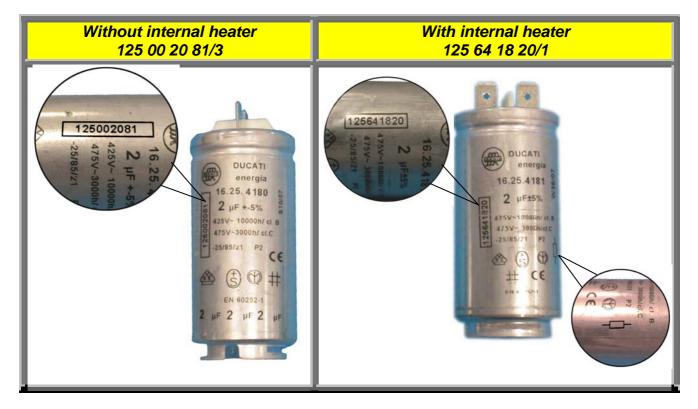

#### **AFFECTED MODELS:**

Except for the ENV06 models, all condensed B class dryers that feature the 2  $\mu$ F starting capacitor. The two capacitors can be identified by the part no. and the symbol of a heater printed on the sides.

### **SPARE PARTS:**

In case of replacement of the capacitor, please pay attention to the type of spare part used. It is necessary to order the part no. **125 64 18 20/1** or following slashes having the internal heater.