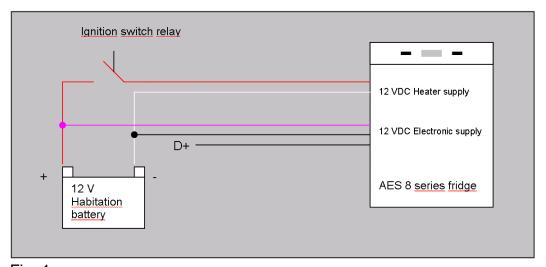

## **Software AES 8er-Serial**

It might happen, that fridges mentioned above up to serial number 801xxxxx do not switch to DC in automatic mode, while the engine of the vehicle is running.

This happens, if the +12V DC heater wire is switched with a ignition relay and get the D+signal at the same time (Fig. 1).