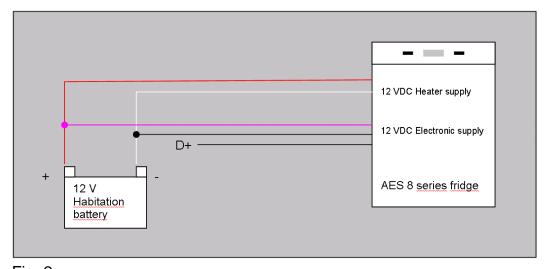

This problem could be solved by rewiring (Fig. 2)

The actual electronics, spare part number 241 3423-10/0 are changed, now the electronics works at both kinds of wiring.

Fig. 1

Fig. 2

Publication-No.: 599 5319-45 en / Service 2008.01.17 BO / KV