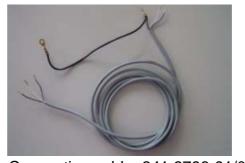

Wiring of connection cable, factory-made

Connection cable, 241 2796-03/5

Connection cable, 241 2796-91/0

Wiring of connection cable, Service

Fix additional grounding onto fridge housing with a screw.

Publication-No.: 599 5294-74 en / Service revised 2007.05.30 BO / MB / KV