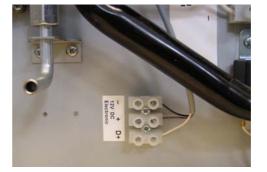

## Additional Ground connection for MES and AES III

An inadequate ground connection in the leasure vehicle can cause a high current flow via the electronics (contact X105) of the fridge to the grounding at the gas line.

To avoid this and in order to proctect the electronics, we created new connection cables with an additional grounding to the housing.

This cables have to be changed in case of repair, due to above mentioned error.