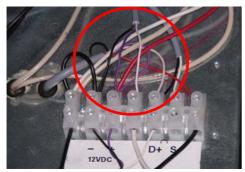

## Additional Ground connection for MES and AES III

An inadequate ground connection in the leasure vehicle can cause a high current flow via the electronics (contact X105) of the fridge to the grounding at the gas line.

To avoid this and in order to proctect the electronics, we created new connection cables with an additional grounding to the housing.

This cables have to be changed in case of repair, due to above mentioned error.