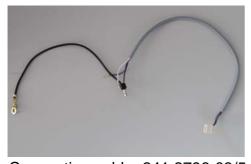

Wiring of connection cable, factory-made

Connection cable, 241 2796-03/5

Connection cable, 241 2796-91/0

Wiring of connection cable, Service

Fix additional grounding onto fridge housing with a screw.

Publication-No.: 599 5294-74 en / Service revised 2007.05.30 BO / MB / KV