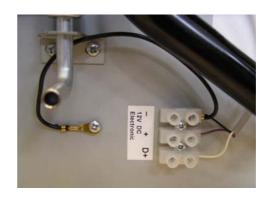

## Additional Ground connection for MES and AES III

An inadequate ground connection in the leasure vehicle can cause a high current flow via the electronics (contact X105) of the fridge to the grounding at the gas line.

To avoid this and in order to proctect the electronics, we created new connection cables with an additional grounding to the housing.

This cables have to be changed in case of repair, due to above mentioned error.

Wiring of connection cable, factory-made

Connection cable, 241 2796-03/5

Connection cable, 241 2796-91/0

Wiring of connection cable, Service

Fix additional grounding onto fridge housing with a screw.

Publication-No.: 599 5294-74 en / Service revised 2007.05.30 BO / MB / KV