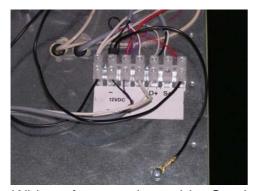

## Additional Ground connection for MES and AES III

An inadequate ground connection in the leasure vehicle can cause a high current flow via the electronics (contact X105) of the fridge to the grounding at the gas line.

To avoid this and in order to proctect the electronics, we created new connection cables with an additional grounding to the housing.

This cables have to be changed in case of repair, due to above mentioned error.

Wiring of connection cable, factory-made

Connection cable, 241 2796-03/5

Connection cable, 241 2796-91/0

Wiring of connection cable, Service

Fix additional grounding onto fridge housing with a screw.

Publication-No.: 599 5294-74 en / Service revised 2007.05.30 BO / MB / KV