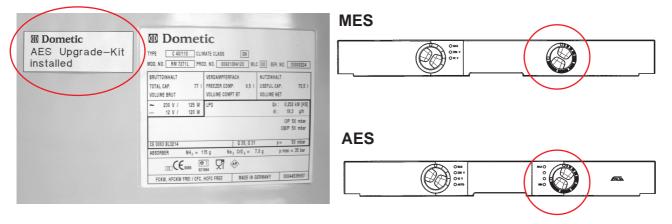

## Upgrade MES into AES

If the refrigerator has been upgraded, the label "AES Upgrade-Set installed" is stuck in the near of the data plate.