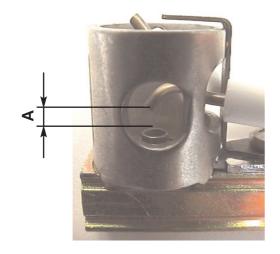

## **Ignition Problems RM 7XX1 and RM 7XX5!**

Due to production tolerances it might happen that the space between the ignition plug and the bottom of the burner housing is too small. Thus, a correct ignition is not always possible, as the spark might jump over to the burner housing.

In case another gas malfunction is indicated, the burner control device has to be changed.

Publication-No.: 599 5202-38 en / Service 2004.06.14 BO/ KV