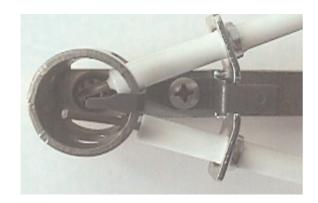

## **Ignition Problems RM 7XX1 and RM 7XX5!**

Due to production tolerances it might happen that the space between the ignition plug and the bottom of the burner housing is too small. Thus, a correct ignition is not always possible, as the spark might jump over to the burner housing.