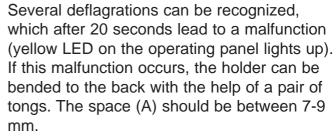

## **Ignition Problems RM 7XX1 and RM 7XX5!**

Due to production tolerances it might happen that the space between the ignition plug and the bottom of the burner housing is too small. Thus, a correct ignition is not always possible, as the spark might jump over to the burner housing.

In case another gas malfunction is indicated, the burner control device has to be changed.

Publication-No.: 599 5202-38 en / Service 2004.06.14 BO/ KV