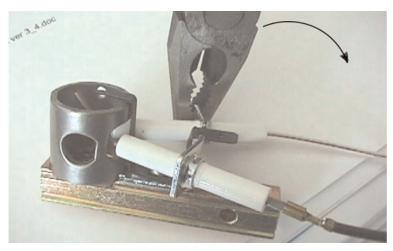

## **Ignition Problems RM 7XX1 and RM 7XX5!**

Due to production tolerances it might happen that the space between the ignition plug and the bottom of the burner housing is too small. Thus, a correct ignition is not always possible, as the spark might jump over to the burner housing.

In case another gas malfunction is indicated, the burner control device has to be changed.

Publication-No.: 599 5202-38 en / Service 2004.06.14 BO/ KV