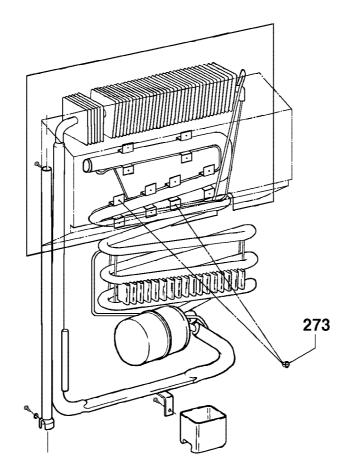

## Push-in nut

From now on the new push-in nuts with the spare part number **292 6545-20/9** will be used for the fixing of the cooling unit. If you take a cooling unit from your stock, please proof if the push-in nuts are fixed, because for a little time the cooling units were built without the push-in nuts.

The old push-in nuts with the spare part number **292 6545-10/0** will be used for the capping of the tight built-in of our refrigerators.

## Please stock up the push-in nuts and take the nuts in service-fall!

Thank you for your cooporation.

Fig. 1

Publication-no.: 599 4717-66/7 / Service 97.07.09 K.V.

Reg. No.: 445/97