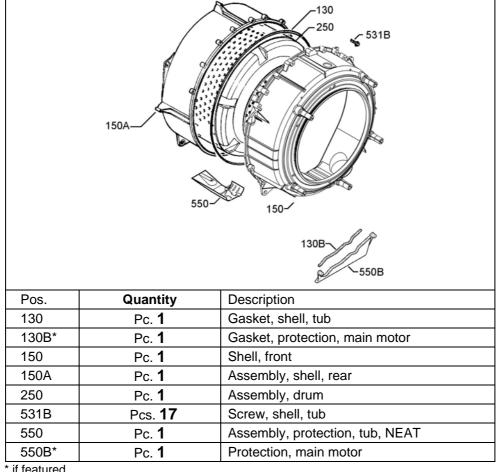

### **WELDED WASHING GROUP**

In the new washing machines with HEC ICON cabinet produced in the Porcia factory (Italy), it is possible to mount (independently from the production date) also a:

#### WASHING GROUP WITH WELDED SHELLS

(No more screws between the two shells and removal of the gasket).

#### **SPARE PARTS**

Currently, the welded washing group is not supplied as spare part, therefore it is necessary to order the single components:

- The quantity of the single pieces is listed in the table under the figure.
- For the relative part nos., please refer to the spare part list of the appliance.

| * | if | featu | rec |
|---|----|-------|-----|
|---|----|-------|-----|

| EN Publication no. 599 38 84-40 Spares Operations Italy 07-05 |
|---------------------------------------------------------------|
|---------------------------------------------------------------|