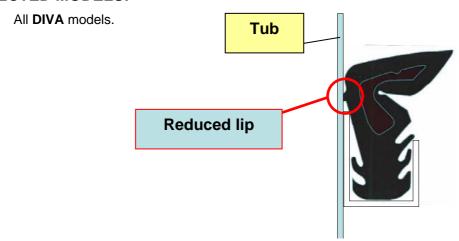

## **DESCRIPTION:**

We inform you that new perimeter door seals will be introduced from March 2007 (Serial Number 710xxxxx) in the dishwashers produced in the Solaro factory.

The modification consists in the reduction of the lip that gets in contact with the tub wall (see drawing).

#### **AFFECTED MODELS:**