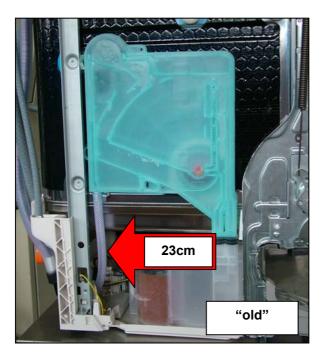

If, in case of intervention on appliances which feature the "new" compartment, the spare part received is the "old" compartment, it is necessary to cut the connection hose to the electric valve by a length of 23cm to avoid chokes or folds, as indicated in figure.