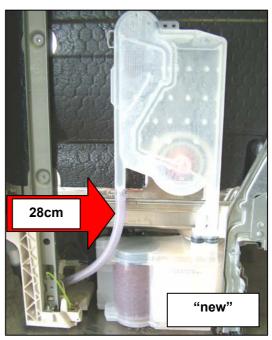

#### **DESCRIPTION:**

In the dishwashers produced in the Solaro (MI) factory, a new water inlet compartment will be gradually introduced with reduced dimensions and with a longer hose to connect the solenoid valve.

If, in case of intervention on appliances which feature the "new" compartment, the spare part received is the "old" compartment, it is necessary to cut the connection hose to the electric valve by a length of 23cm to avoid chokes or folds, as indicated in figure.