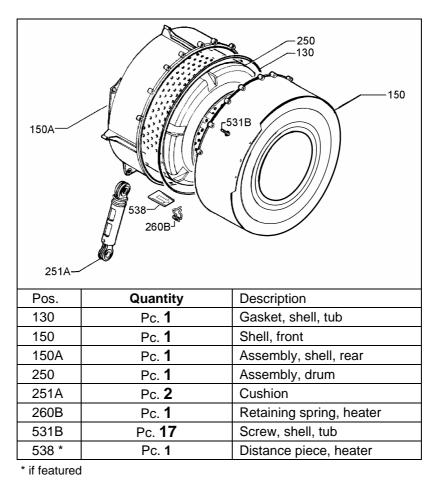

#### WASHING GROUP WITH WELDED SHELLS

(No more screws between the two shells, removal of the gasket and the cushions are shorter).

#### SPARE PARTS

In case of replacement, order the quantity of the components listed in the table under the figure.

For the relative spare part nos. please refer to the Service Notes of the appliance.

| EN | Publication no. | 599 38 05-28 | Spares Operations Italy | 07-03-28 |
|----|-----------------|--------------|-------------------------|----------|