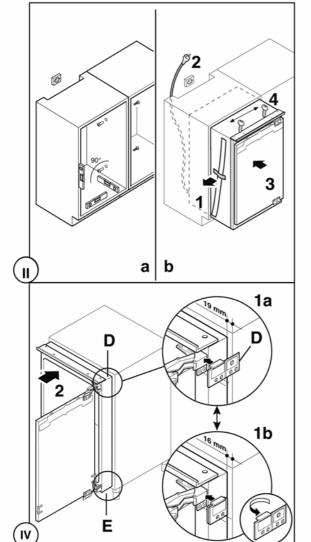

## APPENDIX B:

- D Türanschlagwechsel (falls erforderlich)
- GB Reversibility of door (if necessary)
- NL Overzetten van het deurscharnier (indien nodig)
- F Changement du côté d'ouverture de la porte (si nécessaire)
- I Reversibilità della porta (se necessario)
- E Reversibilidad de la puerta (si fuera necesario)
- P Inversão do sentido de abertura da porta (se necessário)

2221 009-48 cd001410

COMPONENTS FOR THE INSTALLATION OF BUILT-IN MODELS WITH "DOOR ON DOOR" SYSTEM 7/10

D Einbauanweisung **GB** Installation instructions NL Montage-aanwijzing F Instructions de montage I Istruzioni di montaggio E Instrucciones para el montaje

II

2

ίV

P Instruções de montagem para o encastre

COMPONENTS FOR THE INSTALLATION OF BUILT-IN MODELS WITH "DOOR ON DOOR" SYSTEM 8/10

cd001411

COMPONENTS FOR THE INSTALLATION OF BUILT-IN MODELS WITH "DOOR ON DOOR" SYSTEM 9/10