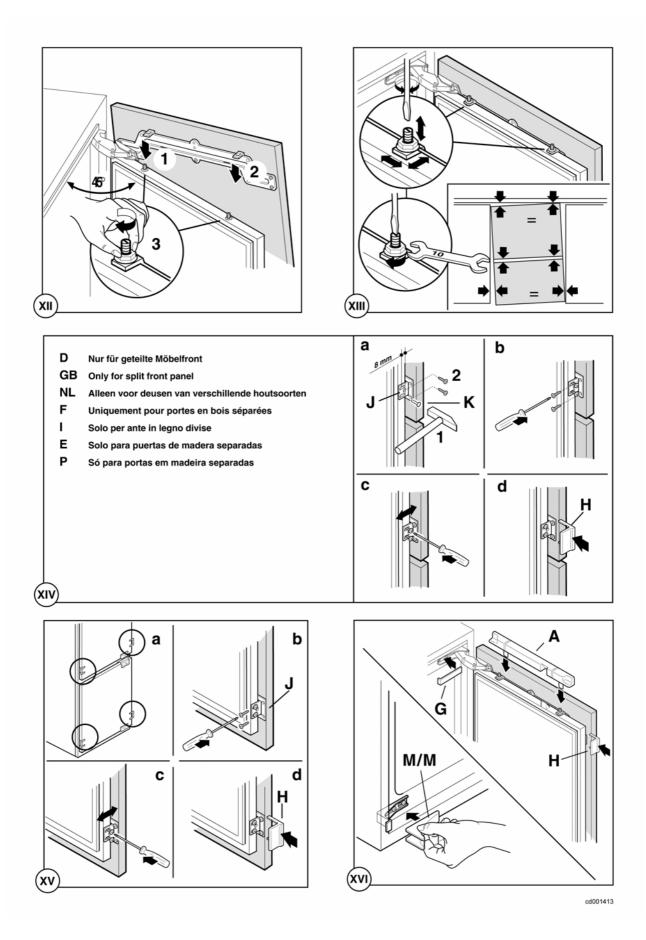

## APPENDIX B:

- D Türanschlagwechsel (falls erforderlich)
- GB Reversibility of door (if necessary)
- NL Overzetten van het deurscharnier (indien nodig)
- F Changement du côté d'ouverture de la porte (si nécessaire)
- I Reversibilità della porta (se necessario)
- E Reversibilidad de la puerta (si fuera necesario)
- P Inversão do sentido de abertura da porta (se necessário)

2221 009-48 cd001410

COMPONENTS FOR THE INSTALLATION OF BUILT-IN MODELS WITH "DOOR ON DOOR" SYSTEM 7/10

D Einbauanweisung **GB** Installation instructions NL Montage-aanwijzing F Instructions de montage I Istruzioni di montaggio E Instrucciones para el montaje

II

2

ίV

P Instruções de montagem para o encastre

COMPONENTS FOR THE INSTALLATION OF BUILT-IN MODELS WITH "DOOR ON DOOR" SYSTEM 8/10

cd001411

COMPONENTS FOR THE INSTALLATION OF BUILT-IN MODELS WITH "DOOR ON DOOR" SYSTEM 9/10