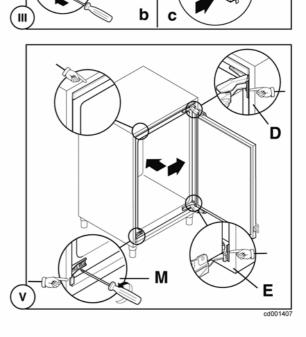

2221 009-48 cd001410

COMPONENTS FOR THE INSTALLATION OF BUILT-IN MODELS WITH "DOOR ON DOOR" SYSTEM 7/10

D Einbauanweisung **GB** Installation instructions NL Montage-aanwijzing F Instructions de montage I Istruzioni di montaggio E Instrucciones para el montaje

II

2

ίV

P Instruções de montagem para o encastre

COMPONENTS FOR THE INSTALLATION OF BUILT-IN MODELS WITH "DOOR ON DOOR" SYSTEM 8/10

cd001411

COMPONENTS FOR THE INSTALLATION OF BUILT-IN MODELS WITH "DOOR ON DOOR" SYSTEM 9/10