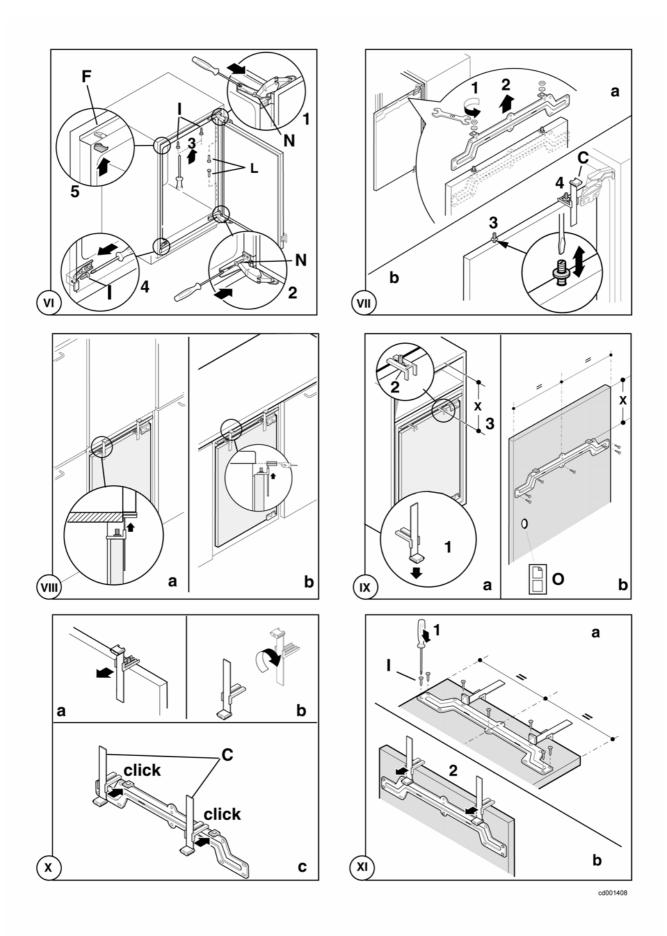

## APPENDIX A:

- D Türanschlagwechsel (falls erforderlich)
- GB Reversibility of door (if necessary)
- NL Overzetten van het deurscharnier (indien nodig)
- F Changement du côté d'ouverture de la porte (si nécessaire)
- I Reversibilità della porta (se necessario)
- E Reversibilidad de la puerta (si fuera necesario)
- P Inversão do sentido de abertura da porta (se necessário)

- D Nicht bei allen Modellen
- GB Not on all models
- NL Niet bij alle modellen
- F Pas pour tous les modèles
- I Solo per alcuni modelli
- E No en todos modelos
- P Só para alguns modelos

cd001406

- D Einbauanweisung GB Installation instructions
- NL Montage-aanwijzing
- F Instructions de montage
- I Istruzioni di montaggio
- E Instrucciones para el montaje
- P Instruções de montagem para o encastre

丛

Μ

5

COMPONENTS FOR THE INSTALLATION OF BUILT-IN MODELS WITH "DOOR ON DOOR" SYSTEM 5/10

COMPONENTS FOR THE INSTALLATION OF BUILT-IN MODELS WITH "DOOR ON DOOR" SYSTEM 6/10