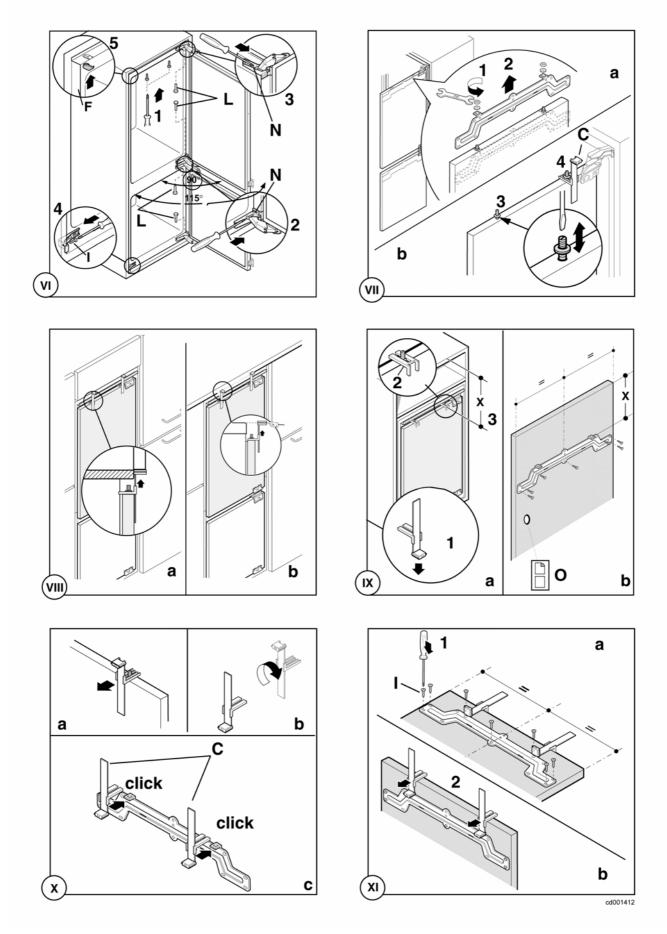

## APPENDIX B:

- D Türanschlagwechsel (falls erforderlich)
- GB Reversibility of door (if necessary)
- NL Overzetten van het deurscharnier (indien nodig)
- F Changement du côté d'ouverture de la porte (si nécessaire)
- I Reversibilità della porta (se necessario)
- E Reversibilidad de la puerta (si fuera necesario)
- P Inversão do sentido de abertura da porta (se necessário)

2221 009-48 cd001410

COMPONENTS FOR THE INSTALLATION OF BUILT-IN MODELS WITH "DOOR ON DOOR" SYSTEM 7/10

D Einbauanweisung **GB** Installation instructions NL Montage-aanwijzing F Instructions de montage I Istruzioni di montaggio E Instrucciones para el montaje

II

2

ίV

P Instruções de montagem para o encastre

COMPONENTS FOR THE INSTALLATION OF BUILT-IN MODELS WITH "DOOR ON DOOR" SYSTEM 8/10

cd001411

COMPONENTS FOR THE INSTALLATION OF BUILT-IN MODELS WITH "DOOR ON DOOR" SYSTEM 9/10