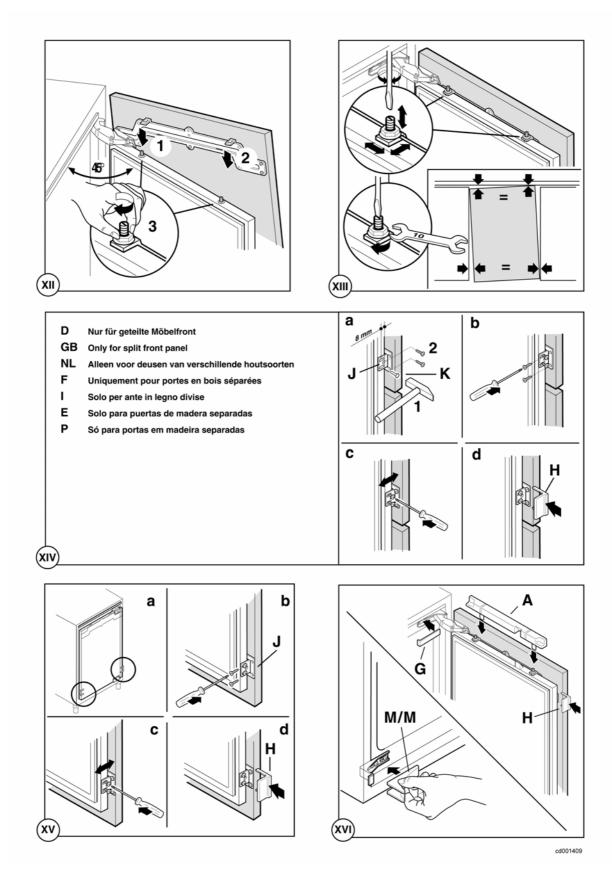

## APPENDIX B:

- D Türanschlagwechsel (falls erforderlich)
- GB Reversibility of door (if necessary)
- NL Overzetten van het deurscharnier (indien nodig)
- F Changement du côté d'ouverture de la porte (si nécessaire)
- I Reversibilità della porta (se necessario)
- E Reversibilidad de la puerta (si fuera necesario)
- P Inversão do sentido de abertura da porta (se necessário)

2221 009-48 cd001410

COMPONENTS FOR THE INSTALLATION OF BUILT-IN MODELS WITH "DOOR ON DOOR" SYSTEM 7/10

D Einbauanweisung **GB** Installation instructions NL Montage-aanwijzing F Instructions de montage I Istruzioni di montaggio E Instrucciones para el montaje

II

2

ίV

P Instruções de montagem para o encastre

COMPONENTS FOR THE INSTALLATION OF BUILT-IN MODELS WITH "DOOR ON DOOR" SYSTEM 8/10

cd001411

COMPONENTS FOR THE INSTALLATION OF BUILT-IN MODELS WITH "DOOR ON DOOR" SYSTEM 9/10