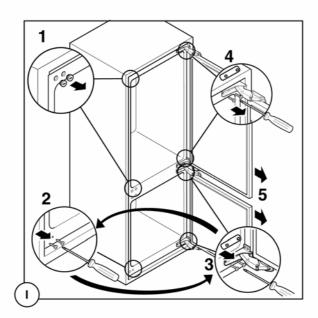

## APPENDIX B:

- D Türanschlagwechsel (falls erforderlich)
- GB Reversibility of door (if necessary)
- NL Overzetten van het deurscharnier (indien nodig)
- F Changement du côté d'ouverture de la porte (si nécessaire)
- I Reversibilità della porta (se necessario)
- E Reversibilidad de la puerta (si fuera necesario)
- P Inversão do sentido de abertura da porta (se necessário)

2221 009-48 cd001410

COMPONENTS FOR THE INSTALLATION OF BUILT-IN MODELS WITH "DOOR ON DOOR" SYSTEM 7/10

D Einbauanweisung **GB** Installation instructions NL Montage-aanwijzing F Instructions de montage I Istruzioni di montaggio E Instrucciones para el montaje

II

2

ίV

P Instruções de montagem para o encastre

COMPONENTS FOR THE INSTALLATION OF BUILT-IN MODELS WITH "DOOR ON DOOR" SYSTEM 8/10

cd001411

COMPONENTS FOR THE INSTALLATION OF BUILT-IN MODELS WITH "DOOR ON DOOR" SYSTEM 9/10