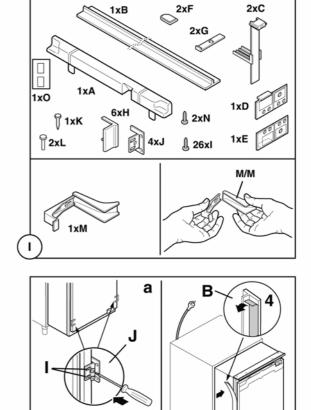

- D Nicht bei allen Modellen
- GB Not on all models
- NL Niet bij alle modellen
- F Pas pour tous les modèles
- I Solo per alcuni modelli
- E No en todos modelos
- P Só para alguns modelos

cd001406

- D Einbauanweisung GB Installation instructions
- NL Montage-aanwijzing
- F Instructions de montage
- I Istruzioni di montaggio
- E Instrucciones para el montaje
- P Instruções de montagem para o encastre

丛

Μ

5

COMPONENTS FOR THE INSTALLATION OF BUILT-IN MODELS WITH "DOOR ON DOOR" SYSTEM 5/10

COMPONENTS FOR THE INSTALLATION OF BUILT-IN MODELS WITH "DOOR ON DOOR" SYSTEM 6/10