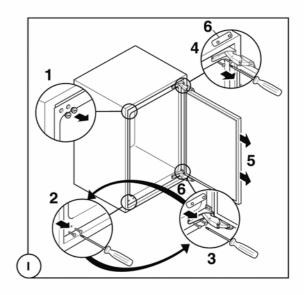

- D Nicht bei allen Modellen
- GB Not on all models
- NL Niet bij alle modellen
- F Pas pour tous les modèles
- I Solo per alcuni modelli
- E No en todos modelos
- P Só para alguns modelos

cd001406

- D Einbauanweisung GB Installation instructions
- NL Montage-aanwijzing
- F Instructions de montage
- I Istruzioni di montaggio
- E Instrucciones para el montaje
- P Instruções de montagem para o encastre

丛

Μ

5

COMPONENTS FOR THE INSTALLATION OF BUILT-IN MODELS WITH "DOOR ON DOOR" SYSTEM 5/10

COMPONENTS FOR THE INSTALLATION OF BUILT-IN MODELS WITH "DOOR ON DOOR" SYSTEM 6/10