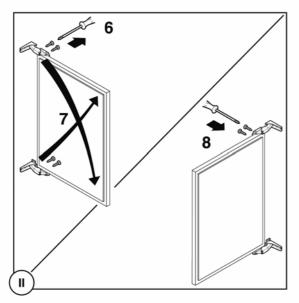

2221 009-48 cd001410

COMPONENTS FOR THE INSTALLATION OF BUILT-IN MODELS WITH "DOOR ON DOOR" SYSTEM 7/10

D Einbauanweisung **GB** Installation instructions NL Montage-aanwijzing F Instructions de montage I Istruzioni di montaggio E Instrucciones para el montaje

II

2

ίV

P Instruções de montagem para o encastre

COMPONENTS FOR THE INSTALLATION OF BUILT-IN MODELS WITH "DOOR ON DOOR" SYSTEM 8/10

cd001411

COMPONENTS FOR THE INSTALLATION OF BUILT-IN MODELS WITH "DOOR ON DOOR" SYSTEM 9/10