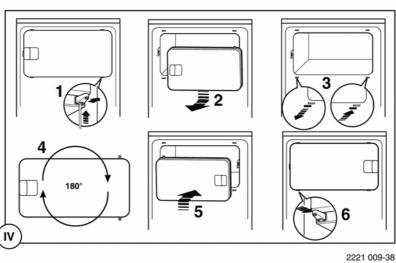

## APPENDIX A:

- D Türanschlagwechsel (falls erforderlich)
- GB Reversibility of door (if necessary)
- NL Overzetten van het deurscharnier (indien nodig)
- F Changement du côté d'ouverture de la porte (si nécessaire)
- I Reversibilità della porta (se necessario)
- E Reversibilidad de la puerta (si fuera necesario)
- P Inversão do sentido de abertura da porta (se necessário)

- D Nicht bei allen Modellen
- GB Not on all models
- NL Niet bij alle modellen
- F Pas pour tous les modèles
- I Solo per alcuni modelli
- E No en todos modelos
- P Só para alguns modelos

cd001406

- D Einbauanweisung GB Installation instructions
- NL Montage-aanwijzing
- F Instructions de montage
- I Istruzioni di montaggio
- E Instrucciones para el montaje
- P Instruções de montagem para o encastre