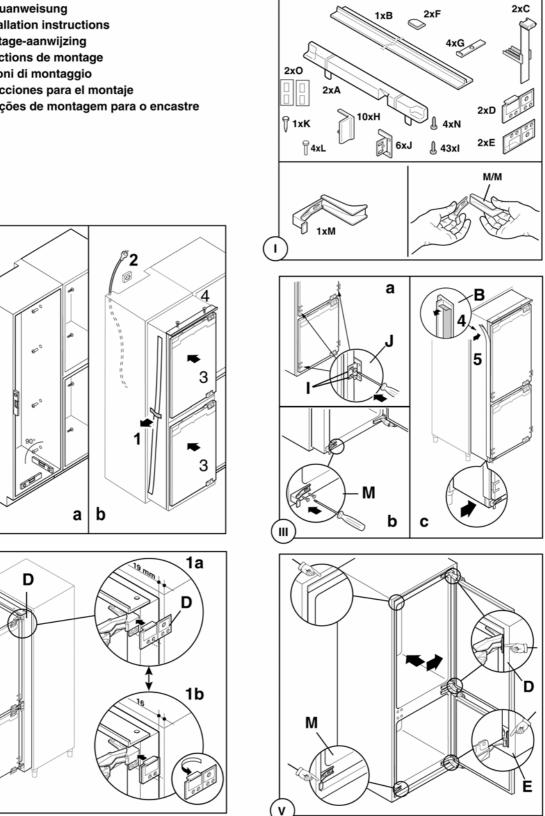

- D Nicht bei allen Modellen
- GB Not on all models
- NL Niet bij alle modellen
- F Pas pour tous les modèles
- I Solo per alcuni modelli
- E No en todos modelos
- P Só para alguns modelos

cd001406

- D Einbauanweisung GB Installation instructions
- NL Montage-aanwijzing
- F Instructions de montage
- I Istruzioni di montaggio
- E Instrucciones para el montaje
- P Instruções de montagem para o encastre

丛

Μ

5

COMPONENTS FOR THE INSTALLATION OF BUILT-IN MODELS WITH "DOOR ON DOOR" SYSTEM 5/10

COMPONENTS FOR THE INSTALLATION OF BUILT-IN MODELS WITH "DOOR ON DOOR" SYSTEM 6/10