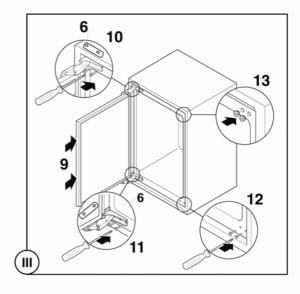

2221 009-48 cd001410

COMPONENTS FOR THE INSTALLATION OF BUILT-IN MODELS WITH "DOOR ON DOOR" SYSTEM 7/10

D Einbauanweisung **GB** Installation instructions NL Montage-aanwijzing F Instructions de montage I Istruzioni di montaggio E Instrucciones para el montaje

II

2

ίV

P Instruções de montagem para o encastre

COMPONENTS FOR THE INSTALLATION OF BUILT-IN MODELS WITH "DOOR ON DOOR" SYSTEM 8/10

cd001411

COMPONENTS FOR THE INSTALLATION OF BUILT-IN MODELS WITH "DOOR ON DOOR" SYSTEM 9/10