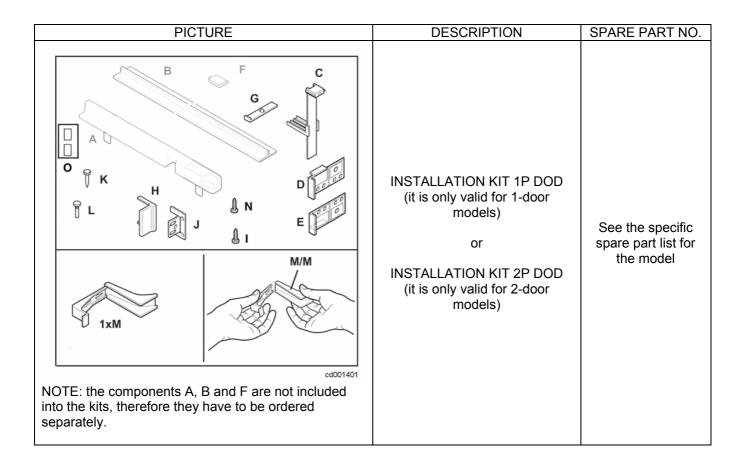

## COMPONENTS FOR THE INSTALLATION OF BUILT-IN MODELS WITH "DOOR ON DOOR" SYSTEM

The Built-In models have into the appliances a list of components in order to the right installation in the furniture and a system for integrating door mounting ("door on door" system).

The components have been inserted into a plastic bag but in case of lack of some or all those components, it is possible to order them separately.

To find and order the single components of the installation referring to the following summary table (NOTE: the pictures illustrated are purely indicative and they can change in accordance with the model):

| PICTURE                                                                                                         | DESCRIPTION                                 | SPARE PART NO.                                                                                    |
|-----------------------------------------------------------------------------------------------------------------|---------------------------------------------|---------------------------------------------------------------------------------------------------|
| A Constant of the second se | A – SLEEVE COVER DOD                        | See the specific spare part list<br>for the model<br>( only for 2-door models order 2<br>pieces ) |
| Cd001403                                                                                                        | B – LATERAL TRIMMING                        | See the specific spare part list<br>for the model                                                 |
| F<br>cd001404                                                                                                   | F – TRIMMING CAP                            | See the specific spare part list<br>for the model<br>( order 2 pieces )                           |
|                                                                                                                 | INSTALLATION INSTRUCTIONS<br>1 DOOR MODELS  | See appendix A of this Service<br>Bulletin                                                        |
|                                                                                                                 | INSTALLATION INSTRUCTIONS<br>2 DOORS MODELS | See appendix B of this Service<br>Bulletin                                                        |