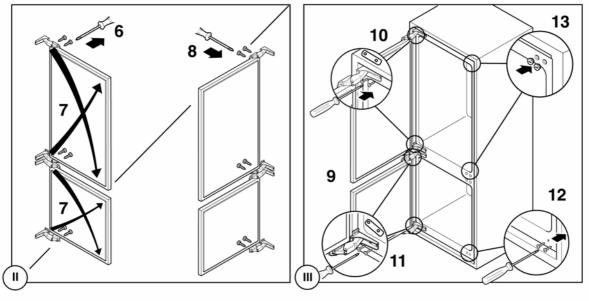

## APPENDIX B:

- D Türanschlagwechsel (falls erforderlich)
- GB Reversibility of door (if necessary)
- NL Overzetten van het deurscharnier (indien nodig)
- F Changement du côté d'ouverture de la porte (si nécessaire)
- I Reversibilità della porta (se necessario)
- E Reversibilidad de la puerta (si fuera necesario)
- P Inversão do sentido de abertura da porta (se necessário)

2221 009-48 cd001410

COMPONENTS FOR THE INSTALLATION OF BUILT-IN MODELS WITH "DOOR ON DOOR" SYSTEM 7/10

D Einbauanweisung **GB** Installation instructions NL Montage-aanwijzing F Instructions de montage I Istruzioni di montaggio E Instrucciones para el montaje

II

2

ίV

P Instruções de montagem para o encastre

COMPONENTS FOR THE INSTALLATION OF BUILT-IN MODELS WITH "DOOR ON DOOR" SYSTEM 8/10

cd001411

COMPONENTS FOR THE INSTALLATION OF BUILT-IN MODELS WITH "DOOR ON DOOR" SYSTEM 9/10