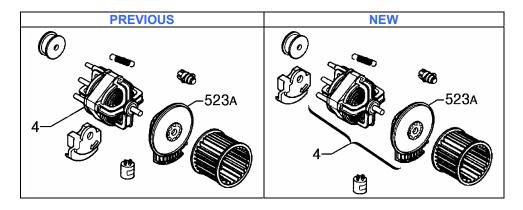

## NEW MOTORS WITH PLATE FRONT SHIELD

As from serial no. 404 the following motors can be fitted on the Nexus1 (P51) and Nexus4 (P54) vented dryers produced in Poland:

 $\stackrel{\text{th}}{\hookrightarrow}$  Motor with aluminium front shield with motor support assembly and red bush or

 $\overset{\mathrm{U}}{ agence}$  Motor with plate front shield with motor support assembly and green bush

## PART NO.

| Pos. | Description            | Previous part no. New part no. |                 |
|------|------------------------|--------------------------------|-----------------|
| 4    | Motor                  | 125 40 02-03/1                 |                 |
| 523a | Motor support assembly | 125 40 35-03/1                 |                 |
| 4    | Motor kit              |                                | 5027 87 87-00/2 |
| 523a | Motor support assembly |                                | 125 40 35-11/4  |

- The motor kit (pos. 4) part no. 5027 87 87-00/2 includes:
- ⇒ Motor
- ⇒ Motor support assembly
- ⇒ Cable. This must be used when the motor (with aluminium shields) to be replaced is not provided with the bracket for the terminal block support.
- Motor support assembly (pos. 523a) part no. 125 40 35-11/4 includes:
- ⇒ Motor support with red bush already integrated, for motors with aluminium shields.
- ⇒ The green bush must be fitted inside the red one, if the motor fits the plate front shield.