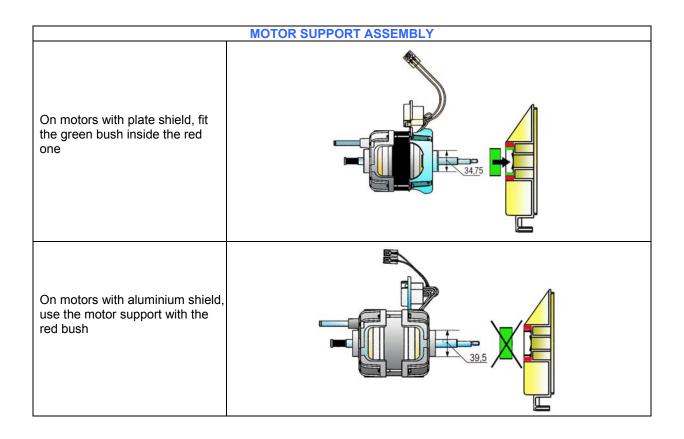

- The motor kit (pos. 4) part no. 5027 87 87-00/2 includes:
- ⇒ Motor
- ⇒ Motor support assembly
- ⇒ Cable. This must be used when the motor (with aluminium shields) to be replaced is not provided with the bracket for the terminal block support.
- Motor support assembly (pos. 523a) part no. 125 40 35-11/4 includes:
- ⇒ Motor support with red bush already integrated, for motors with aluminium shields.
- ⇒ The green bush must be fitted inside the red one, if the motor fits the plate front shield.

## INTERCHANGEABILITY

The motor kit and the motor support assembly are perfectly interchangeable. They can be used whether on motors with aluminium front shields or with plate shields.

|  | EN | Publication no. | 599 36 25-63 | Spares Operations Italy | 04-01-26 |
|--|----|-----------------|--------------|-------------------------|----------|
|--|----|-----------------|--------------|-------------------------|----------|

## INFORMATION FOR THE SERVICE

| MOTOR KIT                                                                                                                         |  |  |  |  |
|-----------------------------------------------------------------------------------------------------------------------------------|--|--|--|--|
| Fit the motor into the support assembly                                                                                           |  |  |  |  |
| Use the cable supplied within the kit,<br>if the appliance is provided with a<br>motor without terminal block support<br>bracket. |  |  |  |  |