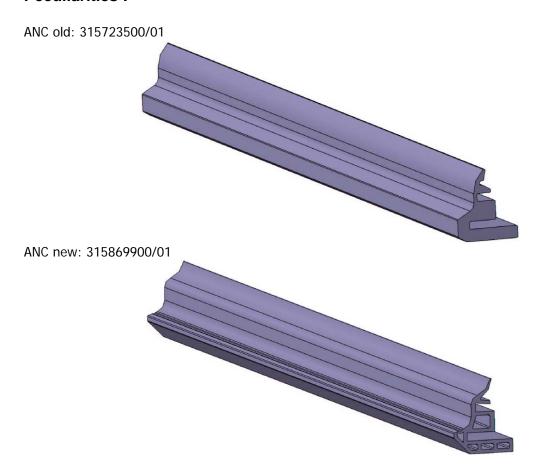

## Affected components:

New glass retainer spare parts test 315 6926 03

**Solution:** After cleaning the interior plates, the glass retaining profile must be

replaced with the spare parts set 315 69260 03 in order to avoid the

## Peculiarities: