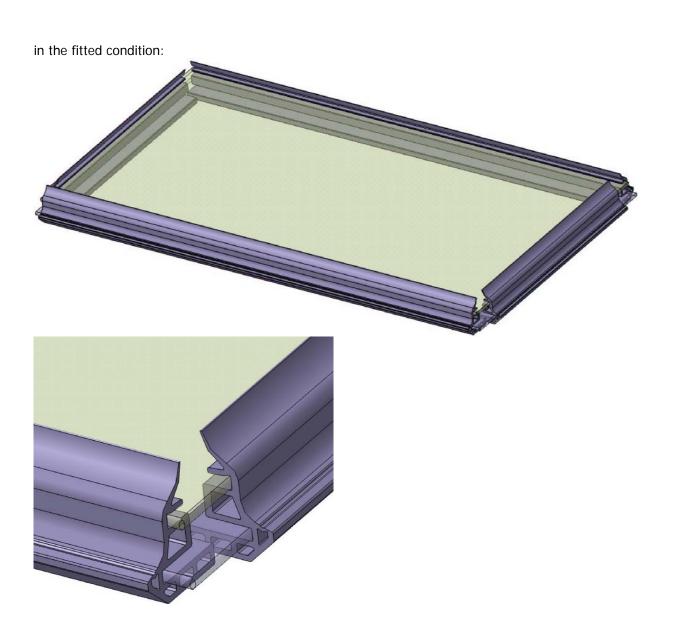

## Affected components:

New glass retainer spare parts test 315 6926 03

**Solution:** After cleaning the interior plates, the glass retaining profile must be

replaced with the spare parts set 315 69260 03 in order to avoid the

## Peculiarities: