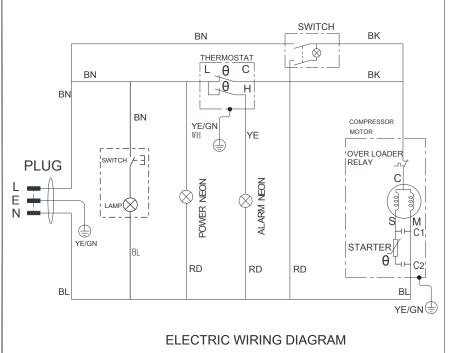

C<sub>1</sub> C<sub>2</sub>: CAPACITOR IS OPTIONAL

Burns could result. Do not touch the compressor. Keep the key out of reach of children and not in the vicinity of the chest freezer.

Made in China

Serial Number:615XXXXX