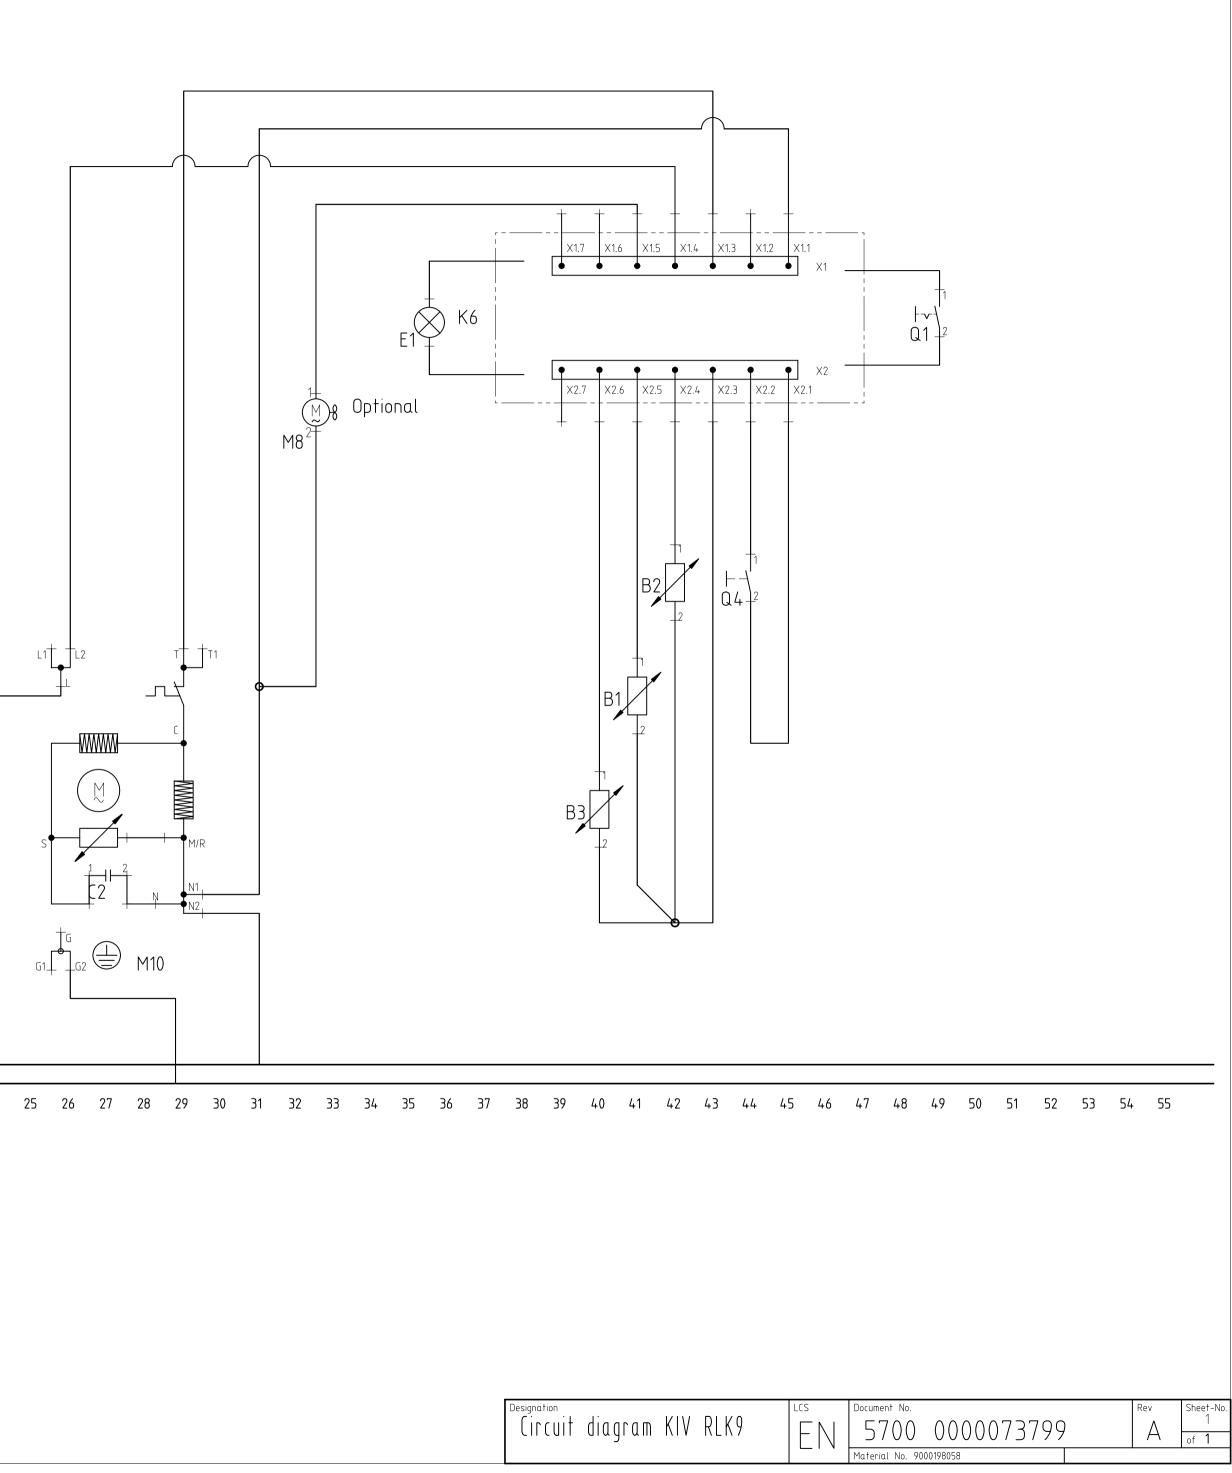

⊾₄ X7

| NL .                          |                          |        |       |       |       |      |      |   |      |   |    |    |    |   |    |    |    |    |    |    |    |    |    |    |    |    |    |    |    |    |    |
|-------------------------------|--------------------------|--------|-------|-------|-------|------|------|---|------|---|----|----|----|---|----|----|----|----|----|----|----|----|----|----|----|----|----|----|----|----|----|
| N <sub>et</sub>               |                          |        |       |       |       |      |      |   |      |   |    |    |    |   |    |    |    |    |    |    |    |    |    |    |    |    |    |    |    |    |    |
| 1                             | 2                        | )      | 3     | 4     | 5     |      | 6    | 7 | 8    | 9 | 10 | 11 | 12 | ) | 13 | 14 | 15 | 16 | 17 | 18 | 19 | 20 | 21 | 22 | 23 | 24 | 25 | 26 | 27 | 28 | 29 |
| REF                           | C                        | отрог  | nents | 5     |       |      |      | F | Path |   |    |    |    |   |    |    |    |    |    |    |    |    |    |    |    |    |    |    |    |    |    |
| B1                            | E                        | vapor  | ator  | sens  | sor   |      |      | 4 | .1   |   |    |    |    |   |    |    |    |    |    |    |    |    |    |    |    |    |    |    |    |    |    |
| B2                            | А                        | ir ter | mper  | ature | sen   | SOL  |      | 4 | -2   |   |    |    |    |   |    |    |    |    |    |    |    |    |    |    |    |    |    |    |    |    |    |
| B3 Ambient temperature sensor |                          |        |       |       |       |      | nsor | 4 | -0   |   |    |    |    |   |    |    |    |    |    |    |    |    |    |    |    |    |    |    |    |    |    |
| C2                            | 2 Capacitor              |        |       |       |       |      |      | 2 | 7-28 |   |    |    |    |   |    |    |    |    |    |    |    |    |    |    |    |    |    |    |    |    |    |
| E1                            | L                        | amp    |       |       |       |      |      | Э | 6    |   |    |    |    |   |    |    |    |    |    |    |    |    |    |    |    |    |    |    |    |    |    |
| K6                            | E                        | lectro | nic t | base  | conti | ol f | ор   | Э | 9-45 |   |    |    |    |   |    |    |    |    |    |    |    |    |    |    |    |    |    |    |    |    |    |
| M8                            | M8 Circulating air motor |        |       |       |       |      |      | Э | 3    |   |    |    |    |   |    |    |    |    |    |    |    |    |    |    |    |    |    |    |    |    |    |
| M10                           | M10 Compressor motor dan |        |       |       |       |      |      | 2 | 6-29 |   |    |    |    |   |    |    |    |    |    |    |    |    |    |    |    |    |    |    |    |    |    |
| Q1                            | Q1 Main switch           |        |       |       |       |      |      | 4 | .9   |   |    |    |    |   |    |    |    |    |    |    |    |    |    |    |    |    |    |    |    |    |    |
| Q4                            | S                        | witch  |       |       |       |      |      | 4 | .4   |   |    |    |    |   |    |    |    |    |    |    |    |    |    |    |    |    |    |    |    |    |    |
| SP1                           |                          |        |       |       |       |      |      | 4 | -2   |   |    |    |    |   |    |    |    |    |    |    |    |    |    |    |    |    |    |    |    |    |    |
| SP2                           | )                        |        |       |       |       |      |      | Э | 11   |   |    |    |    |   |    |    |    |    |    |    |    |    |    |    |    |    |    |    |    |    |    |
| X7                            | М                        | ains   | term  | inal  |       |      |      | 1 |      |   |    |    |    |   |    |    |    |    |    |    |    |    |    |    |    |    |    |    |    |    |    |