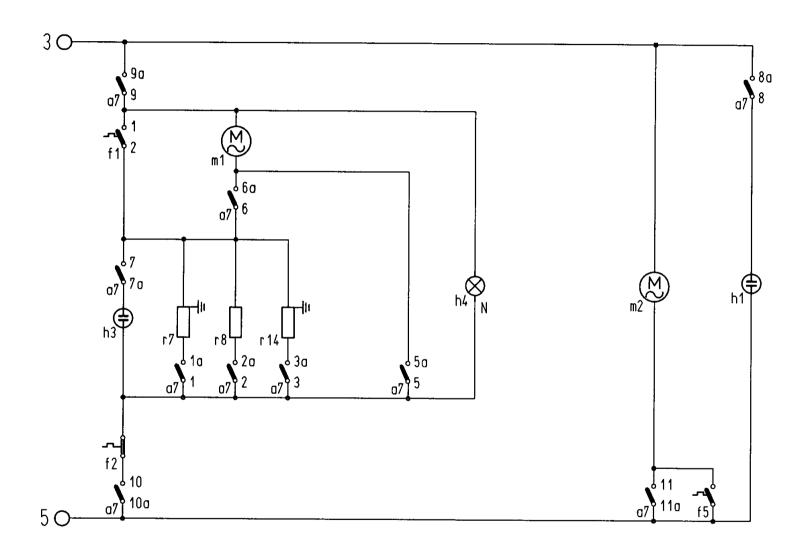

|    |                  |         | _  |                           |                  |     |                      |                      |                  | _  |                       |     |                       |  |
|----|------------------|---------|----|---------------------------|------------------|-----|----------------------|----------------------|------------------|----|-----------------------|-----|-----------------------|--|
| Br | Brotofenscholter |         |    | 1   2   3   4   5   6   7 |                  |     |                      |                      |                  |    | 8 9                   |     | 10 11                 |  |
| CI | CIRCULATED       |         | 10 | 20                        | ] <sup>3</sup> a | 140 | -<br>  <sup>50</sup> | _<br>  <sup>60</sup> | 1 <sup>7</sup> a | 8a | _<br>  <sup>9</sup> a | 100 | —<br>  <sup>110</sup> |  |
| 0  | 0                | 0       |    |                           |                  |     |                      |                      |                  |    |                       | Γ   | Г                     |  |
| 1  | 36               | LAMP    |    |                           |                  |     |                      |                      |                  | X  | Х                     | х   | Г                     |  |
| 2  | 72               | HOT AIR | X  | X                         |                  |     | X                    |                      | X                | X  | X                     | Х   | X                     |  |
| 3  | 108              | T/B     | X  | X                         |                  |     |                      | Г                    | X                | X  | Х                     | х   | X                     |  |
| 4  | 144              | BOTTOM  |    | X                         |                  |     |                      |                      | X                | X  | X                     | Х   | X                     |  |
| 5  | 180              | TOP     | X  |                           |                  |     |                      |                      | X                | X  | χ                     | Х   | X                     |  |
| 6  | 216              | DEFROST |    |                           |                  |     | Х                    |                      |                  | X  | X                     | Х   |                       |  |
| 7  | 252              | GRILL 1 |    |                           | X                |     |                      |                      | χ                | X  | χ                     | Х   | X                     |  |
| 8  | 288              | GRILL 2 | χ  |                           | X                |     |                      |                      | X                | X  | X                     | Х   | X                     |  |
| 9  | 324              | INFRA   | X  |                           | X                |     |                      | X                    | X                | X  | X                     | X   | X                     |  |
|    |                  |         |    |                           |                  |     |                      |                      |                  |    |                       |     |                       |  |

| Bratofenschalter |     |         | 1 2 3 4 5 6 |               |               |    |                      |    |    | 7 8 9                |     |           | 10 11 |  |
|------------------|-----|---------|-------------|---------------|---------------|----|----------------------|----|----|----------------------|-----|-----------|-------|--|
| CIRCULATED       |     | 10      | 20          | <sup>30</sup> | <sup>4a</sup> | 5a | <br>  <sup>6</sup> a | 70 | 80 | —<br>I <sup>90</sup> | 10a | —<br> 11a |       |  |
| 0                | 0   | 0       |             |               |               | Г  |                      |    |    |                      | Г   |           |       |  |
| 1                | 36  | LAMP    |             |               |               |    |                      |    | X  | X                    |     | X         |       |  |
| 2                | 72  | HOT AIR | X           | X             |               |    | X                    |    | X  | X                    |     | Х         | X     |  |
| 3                | 108 | T/B     | X           | X             |               |    |                      |    | X  | X                    |     | Х         | X     |  |
| 4                | 144 | BOTTOM  |             | X             |               |    |                      |    | X  | X                    |     | X         | X     |  |
| 5                | 180 | TOP     | X           |               |               |    |                      |    | X  | X                    | Г   | X         | X     |  |
| 6                | 216 | DEFROST |             |               |               |    | X                    |    | X  | X                    |     | Х         |       |  |
| 7                | 252 | GRILL 1 |             |               | X             |    |                      |    | X  | X                    | χ   | X         | X     |  |
| 8                | 288 | GRILL 2 | X           |               | X             |    |                      |    | X  | X                    | χ   | X         | X     |  |
| 9                | 324 | INFRA   | X           |               | X             |    |                      | X  | X  | X                    | X   | X         | X     |  |
|                  |     |         |             |               |               |    |                      |    |    |                      |     |           |       |  |